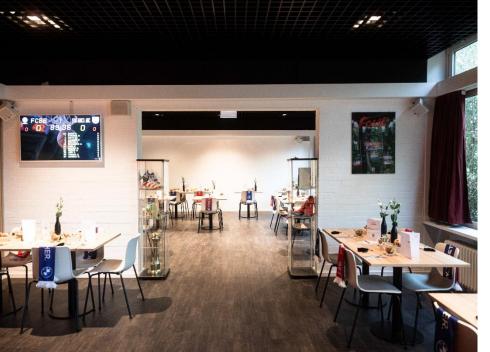

# INDOOR HALL & FOYER

THE HEART OF THE BMW PARK –
FOR INDIVIDUAL EVENTS IN A UNIQUE
ATMOSPHERE

#### **FACTS**

- 360° BACKDROP
- PLAYING FIELD USABLE
- EXISTING EVENT TECHNOLOGY WITH STATE-OF-THE-ART LED CUBE
- FOYER & CIRCULATION WITH F&B
   STATIONS AND PRESENTATION AREAS
- DIRECT ACCESS TO THE BMW PARK VIP LOUNGE

INDOOR HALL | FOYER

2.500 | 335

MAX. NUMBER OF PERSONS

BANQUET

800

6791