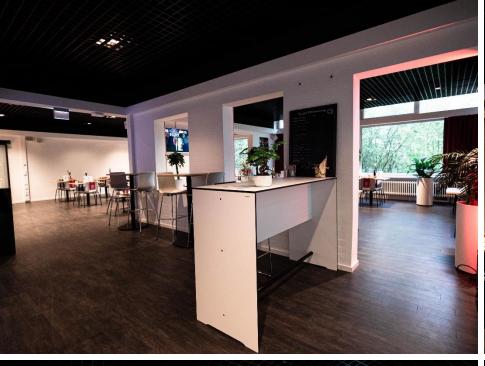

# BMW PARK VIP LOUNGE

MODERN MEETS HISTORIC - THE PERFECT ROOM CONCEPT FOR SUCCESSFUL EVENTS

#### **FACTS**

- NEW YORKER LOFT-STYLE
- SEATING: BANQUET & HIGH TABLES
- LIVE-COOKING STATIONS & LOUNGE CORNER WITH PRIVATE BAR
- 105 INCH DISPLAY & 8 SCREENS
- SEPARATE ENTRANCE AREA WITH FIXED WARDROBE
- DIRECT ACCESS TO THE INDOOR HALL

| m² | LOUNGE                 | 690 |
|----|------------------------|-----|
|    | MAX. NUMBER OF PERSONS | 520 |
|    | BANQUET                | 300 |