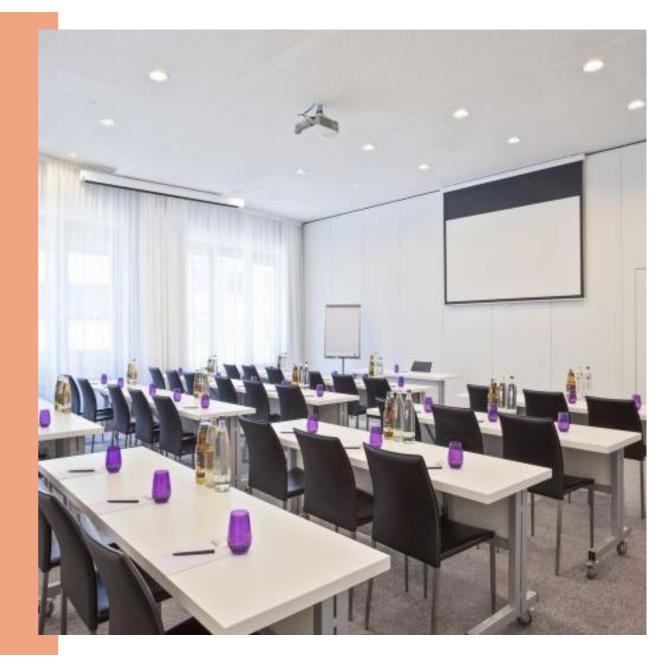

### Meetings Made More

5 air-conditioned meeting rooms, with a total área of 380m<sup>2</sup>, daylight, state-of-the-art equipment, and seperate Access to the meeting area.

In addition to five meeting romos, we offer facilities for creative brainstorming in a unique INN-Space and Big Idea Space

### EASTEND 1

- Meeting room with 117m<sup>2</sup> on the first floor
- Dayligh
- Ceiling hight 3,80m
- Flexible and combinable room for up to 100 participants
- State-of-the-art technical and audiovisual equipment

### EASTEND 2

- Meeting room with 75m<sup>2</sup> on the first floor
- Daylight
- Ceiling hight 3,80m
- Flexible and combinable room for up to 50 participants
- · State-of-the-art technical and audiovisual equipment

### EASTEND 3

- Meeting room with 32m<sup>2</sup> on the first floor
- Daylight
- Ceiling hight 3,80m
- Flexible and combinable room for up to 20 participants
- · State-of-the-art technical and audiovisual equipment

### WESTEND 2

- Meeting room with 29m<sup>2</sup> on the first floor
- Daylight
- Ceiling hight 3,80m
- · Flexible room for up to 20 participants
- State-of-the-art technical and audiovisual equipment