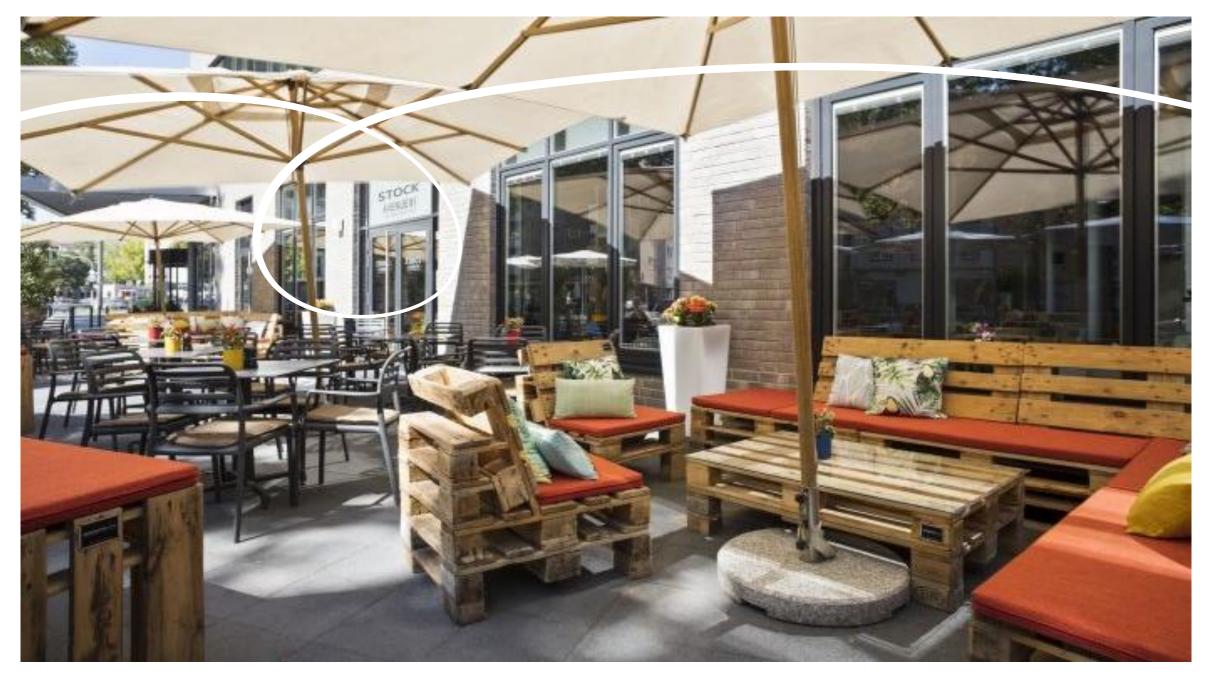

- 168 very spacious and elegant rooms and suites
- Restaurant & Bar Stock Avenue 81 with adjoining terrace and welcoming lounge ambience
- Fitness- and wellness area with Finnish sauna and relaxation area
- · Meeting and event area including Big Idea Space
- Underground parking

### **STOCK AVENUE 81**

With up to 100 seats, the perfect meeting place for locals and visitors at any time of the day

- Varied breakfast buffet
- Business Lunch
- International crossover kitchen combined with local specialities
- Extensive bar menue
- Adjoining terrace with up to 60 seats