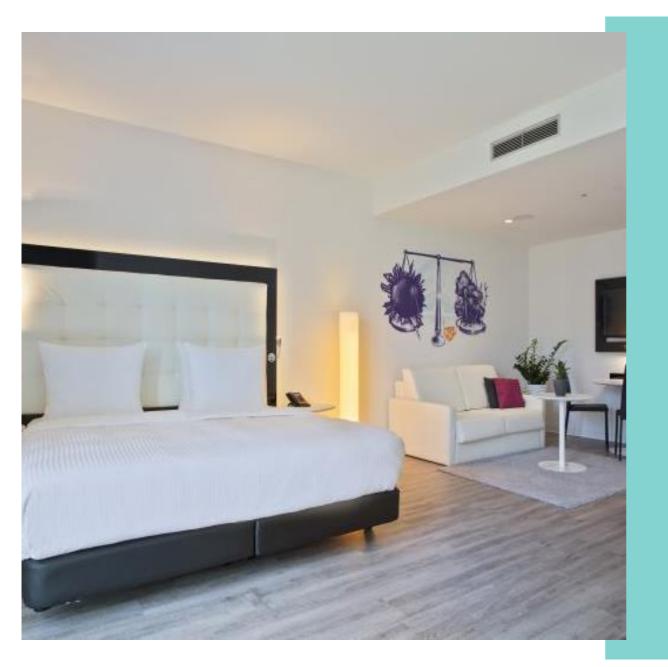

### The INNSiDE Room

- 25m<sup>2</sup> living space
- Open bathroom with rain shower
- Kingsize bed
- Mini fridge
- Air-conditioning
- High quality Care-products

### The INNSiDE Room Extra Space

- 27-37m<sup>2</sup> living space
- Open bathroom with rain shower
- Kingsize bed
- Air-conditioning
- · Mini fridge, kettle, nespresso-machine
- High quality care-products

### The INNSiDE Premium Room

- 39m<sup>2</sup> living space
- Seperate bathroom with rain shower
- Kingsize bed
- Air-conditioning
- Mini fridge, kettle, nespresso-machine
- High quality care-products

### The Loft

- 49m<sup>2</sup> living space
- Large panorama Windows overlooking the ECB
- · Seperate bed and living area
- · Seperate bathroom with rain shower and bath tub
- Kingsize bed
- Air-conditioning
- Mini fridge, kettle, nespresso-machine
- High quality care-products