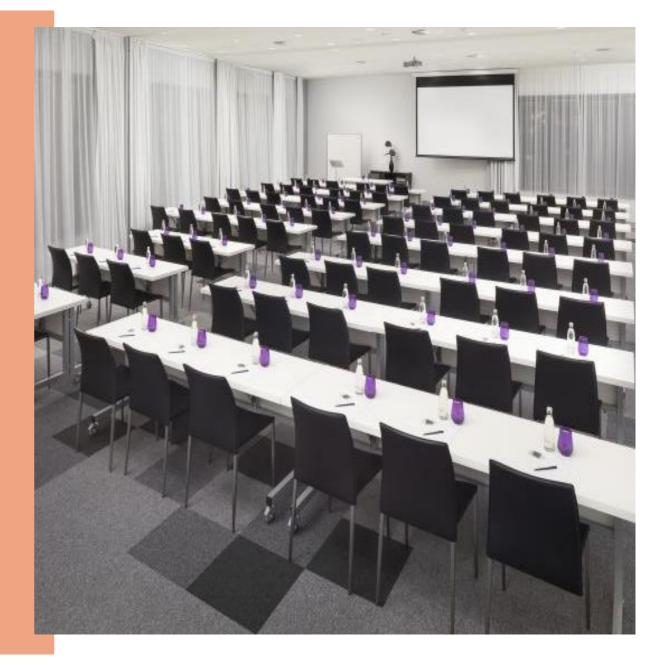

### Meetings Made More

5 air-conditioned meeting rooms, with a total área of 380m<sup>2</sup>, daylight, state-of-the-art equipment, and seperate Access to the meeting area.

In addition to five meeting romos, we offer facilities for creative brainstorming in a unique INN-Space and Big Idea Space

### EASTEND 1

- Meeting room with 117m<sup>2</sup> on the first floor
- Dayligh
- Ceiling hight 3,80m
- Flexible and combinable room for up to 100 participants
- State-of-the-art technical and audiovisual equipment