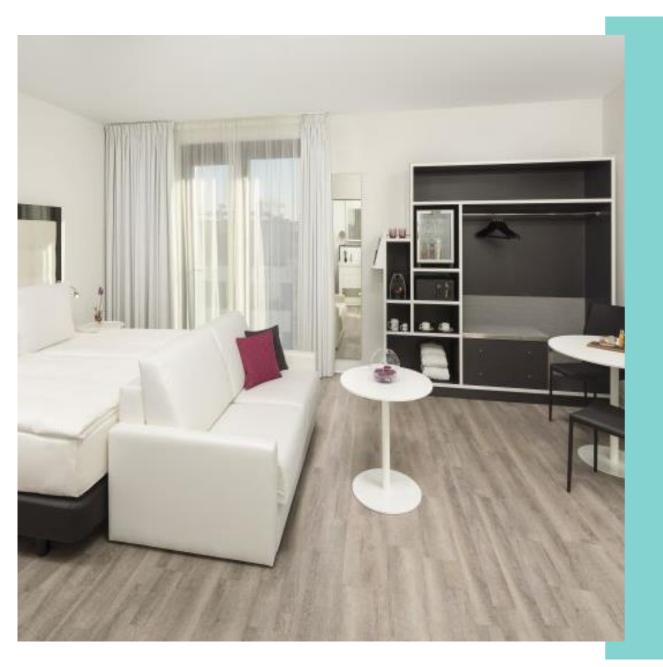

### The INNSiDE Room

- 25m<sup>2</sup> living space
- Open bathroom with rain shower
- Kingsize bed
- Mini fridge
- Air-conditioning
- High quality Care-products

### The INNSiDE Room Extra Space

- 27-37m<sup>2</sup> living space
- Open bathroom with rain shower
- Kingsize bed
- Air-conditioning
- · Mini fridge, kettle, nespresso-machine
- High quality care-products

### The INNSiDE Premium Room

- 39m<sup>2</sup> living space
- Seperate bathroom with rain shower
- Kingsize bed
- Air-conditioning
- Mini fridge, kettle, nespresso-machine
- High quality care-products

### The Loft

- 49m<sup>2</sup> living space
- Large panorama Windows overlooking the ECB
- · Seperate bed and living area
- · Seperate bathroom with rain shower and bath tub
- Kingsize bed
- Air-conditioning
- Mini fridge, kettle, nespresso-machine
- High quality care-products