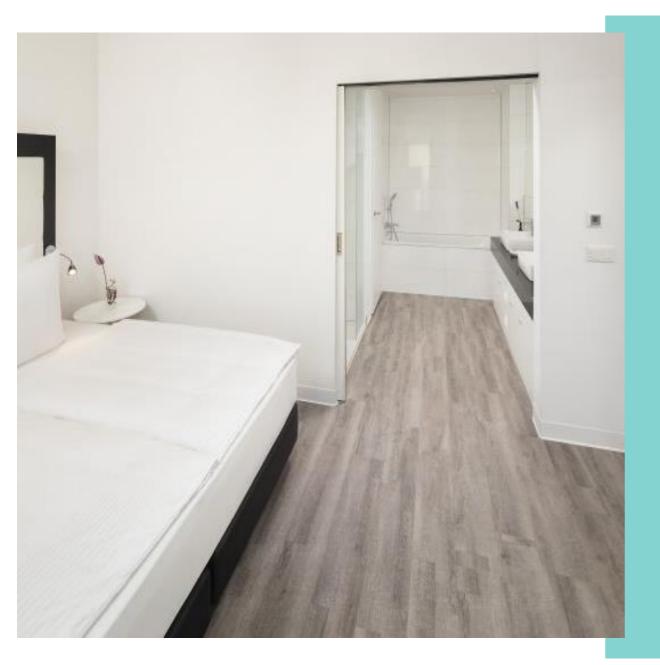

### The INNSiDE Room

- 25m<sup>2</sup> living space
- Open bathroom with rain shower
- Kingsize bed
- Mini fridge
- Air-conditioning
- High quality Care-products

### The INNSiDE Room Extra Space

- 27-37m<sup>2</sup> living space
- Open bathroom with rain shower
- Kingsize bed
- Air-conditioning
- · Mini fridge, kettle, nespresso-machine
- High quality care-products

### The INNSiDE Premium Room

- 39m<sup>2</sup> living space
- Seperate bathroom with rain shower
- Kingsize bed
- Air-conditioning
- Mini fridge, kettle, nespresso-machine
- High quality care-products

### The Loft

- 49m<sup>2</sup> living space
- Large panorama Windows overlooking the ECB
- · Seperate bed and living area
- · Seperate bathroom with rain shower and bath tub
- Kingsize bed
- Air-conditioning
- Mini fridge, kettle, nespresso-machine
- High quality care-products