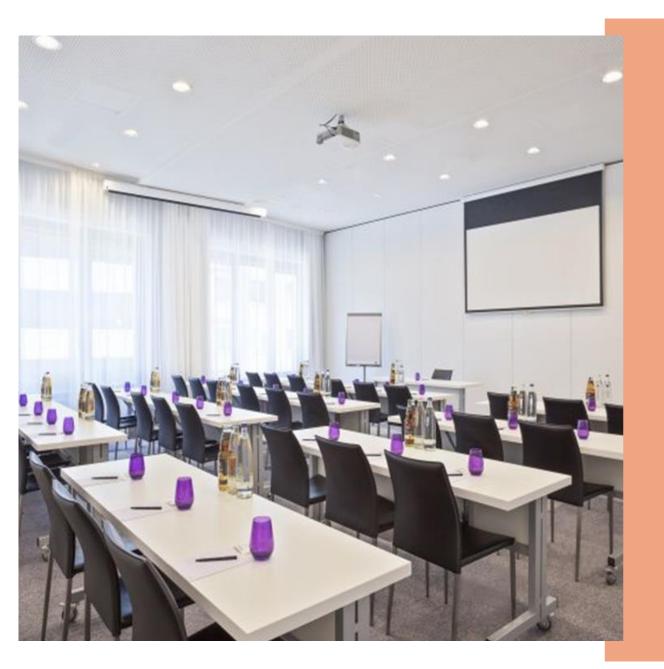

### Meetings Made More

5 air-conditioned meeting rooms, with a total área of 380m<sup>2</sup>, daylight, state-of-the-art equipment, and seperate Access to the meeting area.

In addition to five meeting romos, we offer facilities for creative brainstorming in a unique INN-Space and Big Idea Space

### EASTEND 1

- Meeting room with 117m<sup>2</sup> on the first floor
- Dayligh
- Ceiling hight 3,80m
- Flexible and combinable room for up to 100 participants
- State-of-the-art technical and audiovisual equipment

### EASTEND 2

- Meeting room with 75m<sup>2</sup> on the first floor
- Daylight
- Ceiling hight 3,80m
- Flexible and combinable room for up to 50 participants
- · State-of-the-art technical and audiovisual equipment

### EASTEND 3

- Meeting room with 32m<sup>2</sup> on the first floor
- Daylight
- Ceiling hight 3,80m
- Flexible and combinable room for up to 20 participants
- · State-of-the-art technical and audiovisual equipment

### WESTEND 2

- Meeting room with 29m<sup>2</sup> on the first floor
- Daylight
- Ceiling hight 3,80m
- · Flexible room for up to 20 participants
- State-of-the-art technical and audiovisual equipment