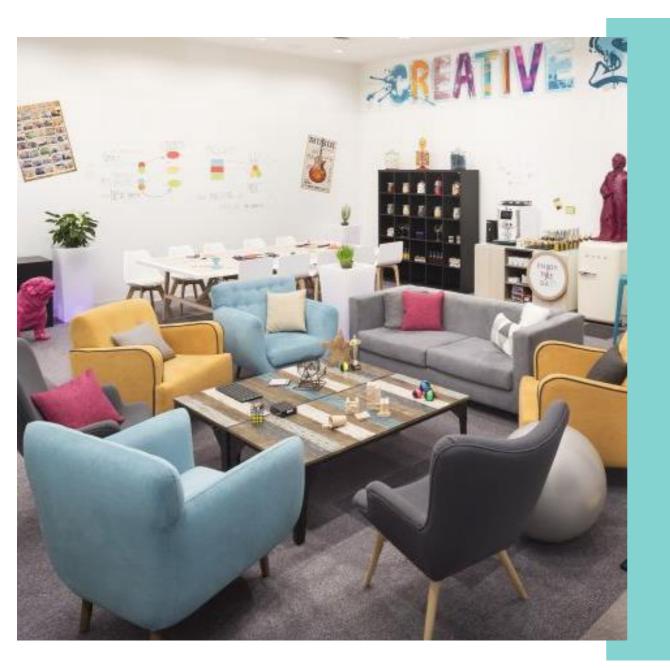

# BIG IDEA SPACE

- Equipped with comfortable sofás, armchairs, chairs and a table tennis table for up to 12 people
- Ideal for creativity group traning, presentations and brainstorming
- Flexible design adapts to all your requirements
- Magnetic and writable walls provide ample space for diagrams, illustrations, news and great ideas...