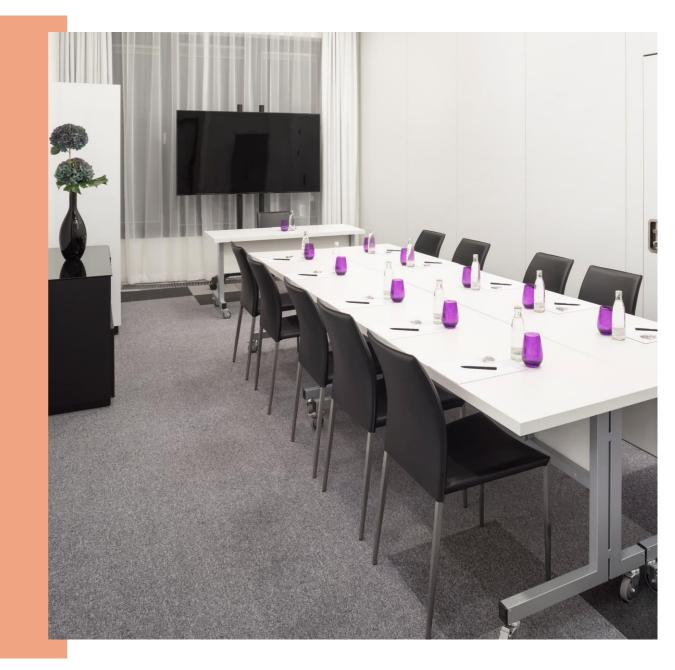

### Meetings Made More

5 air-conditioned meeting rooms, with a total área of 380m<sup>2</sup>, daylight, state-of-the-art equipment, and seperate Access to the meeting area.

In addition to five meeting romos, we offer facilities for creative brainstorming in a unique INN-Space and Big Idea Space

### WESTEND 2

- Meeting room with 29m<sup>2</sup> on the first floor
- Daylight
- Ceiling hight 3,80m
- · Flexible room for up to 20 participants
- State-of-the-art technical and audiovisual equipment