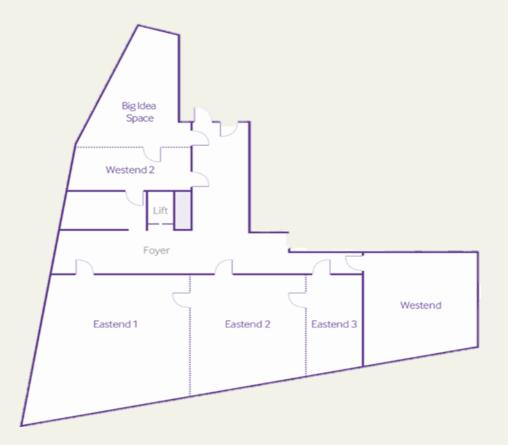

### Meetings Made More

5 air-conditioned meeting rooms, with a total área of 380m<sup>2</sup>, daylight, state-of-the-art equipment, and seperate Access to the meeting area.

In addition to five meeting romos, we offer facilities for creative brainstorming in a unique INN-Space and Big Idea Space

### EASTEND 1

- Meeting room with 117m<sup>2</sup> on the first floor
- Dayligh
- Ceiling hight 3,80m
- Flexible and combinable room for up to 100 participants
- State-of-the-art technical and audiovisual equipment

### EASTEND 2

- Meeting room with 75m<sup>2</sup> on the first floor
- Daylight
- Ceiling hight 3,80m
- Flexible and combinable room for up to 50 participants
- · State-of-the-art technical and audiovisual equipment

### EASTEND 3

- Meeting room with 32m<sup>2</sup> on the first floor
- Daylight
- Ceiling hight 3,80m
- Flexible and combinable room for up to 20 participants
- · State-of-the-art technical and audiovisual equipment

### WESTEND 2

- Meeting room with 29m<sup>2</sup> on the first floor
- Daylight
- Ceiling hight 3,80m
- · Flexible room for up to 20 participants
- State-of-the-art technical and audiovisual equipment

# BIG IDEA SPACE

- Equipped with comfortable sofás, armchairs, chairs and a table tennis table for up to 12 people
- Ideal for creativity group traning, presentations and brainstorming
- Flexible design adapts to all your requirements
- Magnetic and writable walls provide ample space for diagrams, illustrations, news and great ideas...

# Meeting Capacities

| Room           | m2     | Size      | Cocktail | Banquet | Theatre | Imperial | School | U-shape |
|----------------|--------|-----------|----------|---------|---------|----------|--------|---------|
| Big idea Space | 53     | 5,3 x 10  | -        | -       | -       | -        | -      | -       |
| Eastend I      | 117    | 10 x 11,7 | -        | 40      | 100     | 32       | 52     | 30      |
| Eastend I-II   | 192,60 | 18 x 10,7 | -        | 50      | 150     | 45       | 80     | 45      |
| Eastend I-III  | 222,20 | 22 x 10,1 | -        | 70      | 160     | 44       | 100    | 40      |
| Eastend II     | 75,2   | 8 x 9,4   | -        | 32      | 50      | 24       | 30     | 25      |
| Eastend II-III | 106,8  | 12 x 8,9  | -        | 45      | 70      | 30       | 50     | 28      |
| Eastend III    | 32     | 4 x 8     | -        | 16      | 20      | 10       | 120    | 12      |
| INN-Space      | 24,7   | 6,5 x 3,8 | -        | -       | -       | -        | -      | -       |
| Westend I      | 68     | 8 x 8,5   | -        | 30      | 60      | 18       | 36     | 20      |
| Westend II     | 29,14  | 3,1 x 9,4 | -        | 18      | 20      | 10       | 120    | 10      |