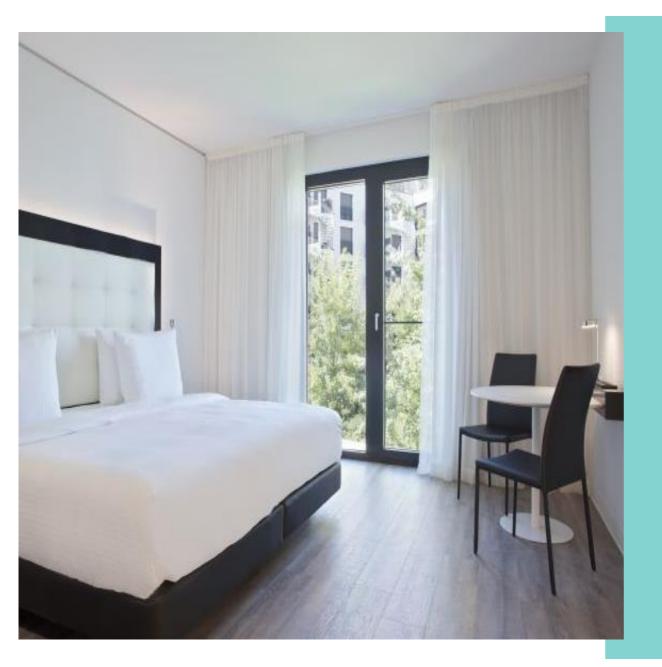

### The INNSiDE Room

- 25m<sup>2</sup> living space
- Open bathroom with rain shower
- Kingsize bed
- Mini fridge
- Air-conditioning
- High quality Care-products

### The INNSiDE Room Extra Space

- 27-37m<sup>2</sup> living space
- Open bathroom with rain shower
- Kingsize bed
- Air-conditioning
- · Mini fridge, kettle, nespresso-machine
- High quality care-products

### The INNSiDE Premium Room

- 39m<sup>2</sup> living space
- Seperate bathroom with rain shower
- Kingsize bed
- Air-conditioning
- Mini fridge, kettle, nespresso-machine
- High quality care-products

### The Loft

- 49m<sup>2</sup> living space
- Large panorama Windows overlooking the ECB
- · Seperate bed and living area
- · Seperate bathroom with rain shower and bath tub
- Kingsize bed
- Air-conditioning
- Mini fridge, kettle, nespresso-machine
- High quality care-products