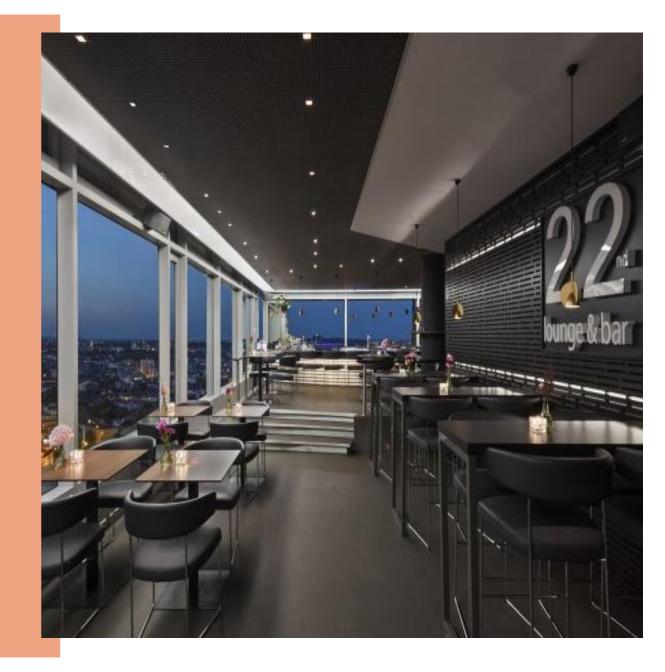

#### 22nd LOUNGE & BAR

Be entertained – be impressed Exclusive ambience to accompany creative cocktails, live music and views of "Mainhattan".

Design and live entertainment combine with breathtaking views from the 22nd floor of the skyscraper over the Frankfurt skyline