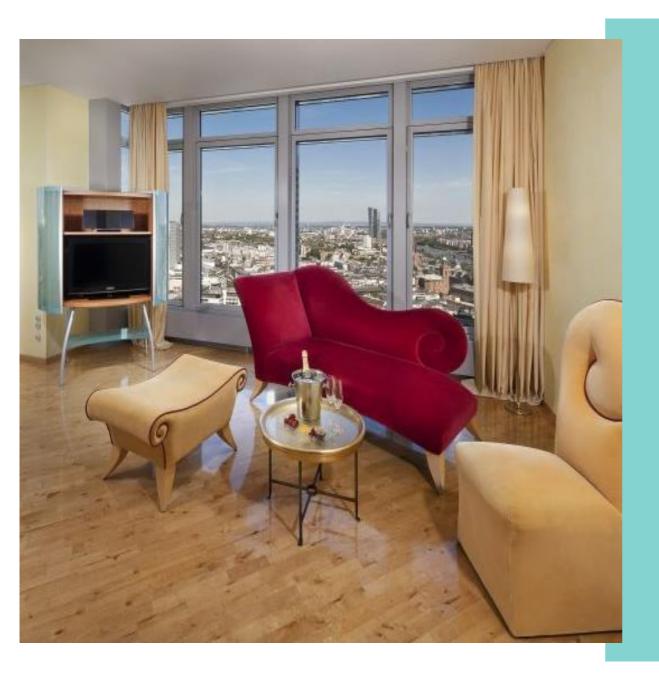

# The INNSiDE Apartment extra space

- Apartments with 45m<sup>2</sup> living space
- 2 different styles
- Open bathroom in some apartments
- Panoramic views of the center of Frankfur
- Kingsize beds
- Mini-fridge, coffee machine, kettle
- Kitchenette (usable on request)
- Air-conditioning
- High quality care-products

### The Loft

- Apartments with 60m<sup>2</sup> living space
- Open bathroom
- Panoramic views of the center of Frankfurt
- Kingsize beds
- Mini-fridge, coffee machine, kettle
- Kitchenette (usable on request)
- Air-conditioning
- High quality care-products