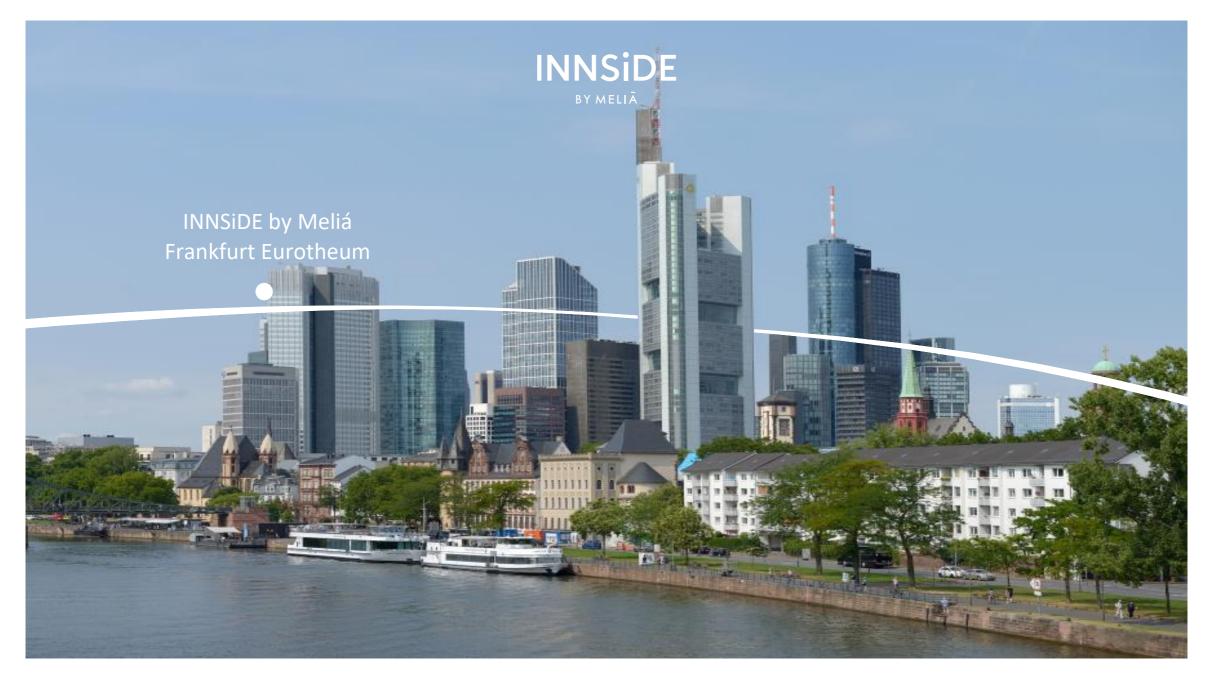

## INNSiDE by Meliã Frankfurt Eurotheum

Just a few minutes away from the old town and the shopping area.

Located in a skyscraper on the 22nd floor in the heart of Frankfurt

#### INNSiDE by Meliã Frankfurt Eurotheum

**INNSIDE Frankfurt Eurotheum** is located in a skyscraper in the heart of Frankfurt, near Old Opera, Old Town, shopping district, European Central bank and the most popular restaurants of the city. INNSIDE Apartments are the ideal choice for a city break or business travel.