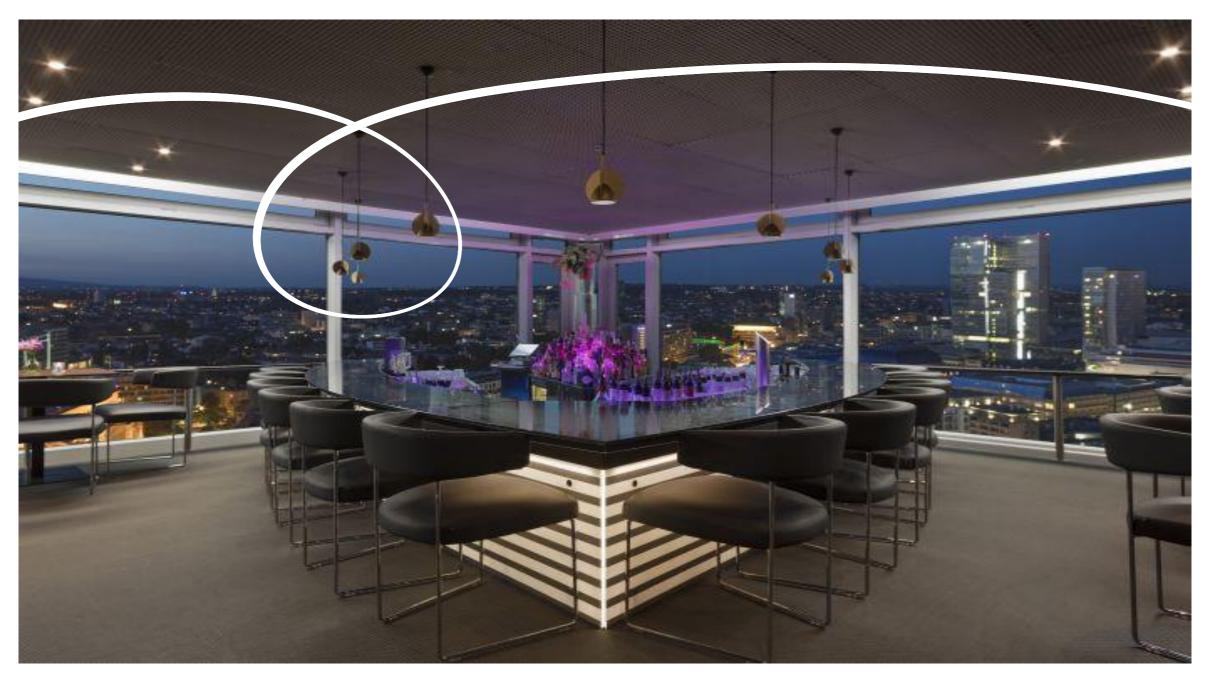

- 74 individually designed apartments and suites from the
   23rd to 29th floor
- 22nd Lounge & Bar with live music, DJ and a fabulous views of Mainhattan to the Taunus
- Eurolex fitness area with panoramic sauna
- Exceptional business location with 3 meeting rooms
- Underground parking

#### 22nd LOUNGE & BAR

Be entertained – be impressed Exclusive ambience to accompany creative cocktails, live music and views of "Mainhattan".

Design and live entertainment combine with breathtaking views from the 22nd floor of the skyscraper over the Frankfurt skyline