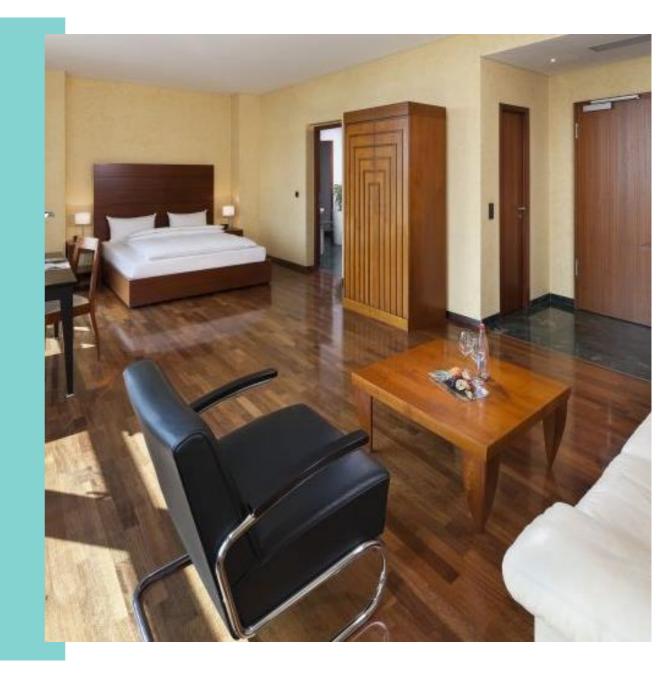

## The INNSiDE Apartment

- Apartments with 35m<sup>2</sup> living space
- 3 different styles
- Open bathroom in some apartments
- Panoramic views of the center of Frankfurt
- Kingsize beds
- Mini-fridge, coffee machine, kettle
- Kitchenette (usable on request)
- Air-conditioning
- High quality care-products