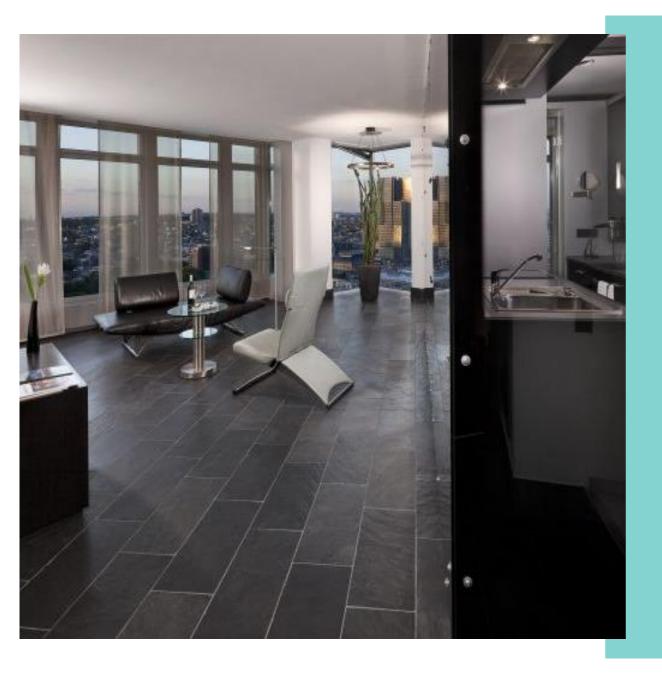

#### The Townhouse

- Apartments with 62m<sup>2</sup> living space
- Open bathroom
- Panoramic views of the center of Frankfur
- Kingsize beds
- Mini-fridge, coffee machine, kettle
- Kitchenette (usable on request)
- Air-conditioning
- High quality care-products