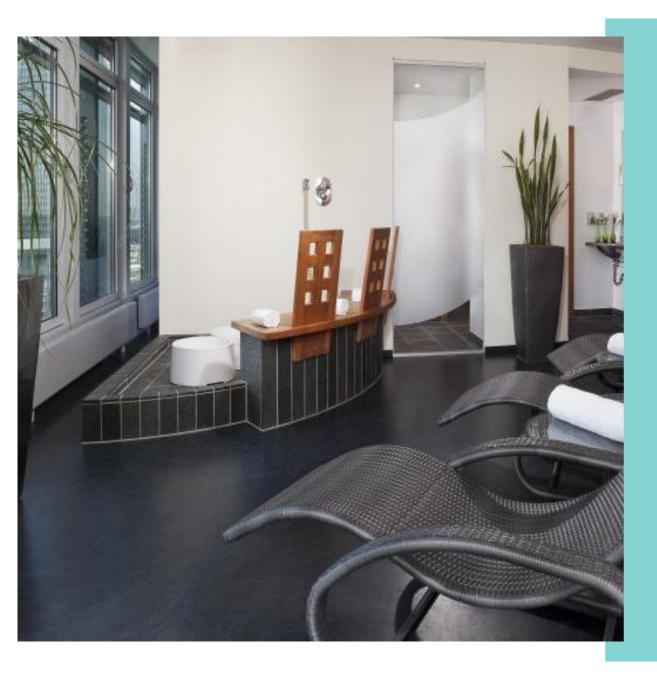

#### Fitness area EUROLEX

- Fitness área with cardio equipment and bodybuilding machine
- Relax zone
- Sauna with panorama view
- 24h service