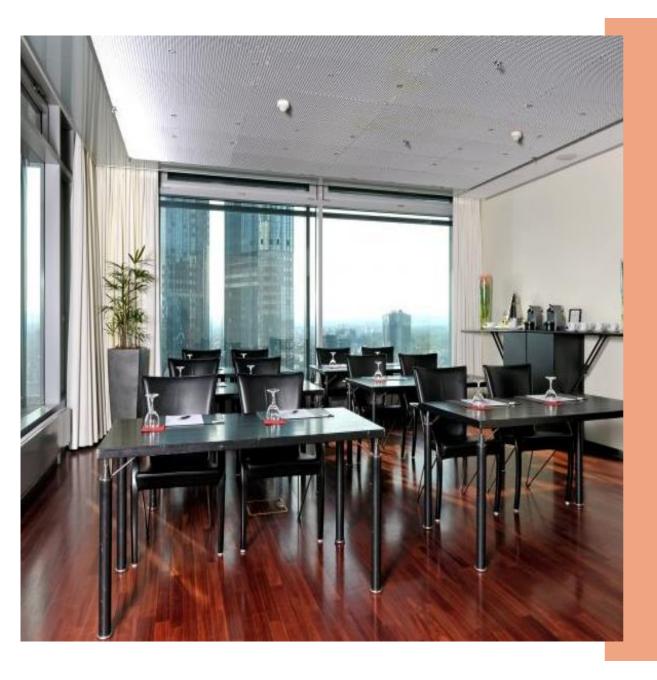

### EUROTHEUM 1

- Meeting room with 45m<sup>2</sup> on the 22nd floor
- Panoramic views of Frankfurt
- Flexible seating for up to 16 poeple

## Meeting Kapazitäten

| Zimmer         | m2    | Größe     | Cocktail | Bankett | Theater | Imperial | Schule | U-form |  |
|----------------|-------|-----------|----------|---------|---------|----------|--------|--------|--|
| Big idea Space | 32,45 | 5,8 x 5,5 | -        | -       | -       | -        | -      | -      |  |
| Eurotheum 1    | 45    | 7,5 x 6   | -        | -       | 30      | 16       | 12     | 16     |  |
| Eurotheum 3    | 21    | 4,2 x 5   | -        | -       | -       | 6        | -      | -      |  |