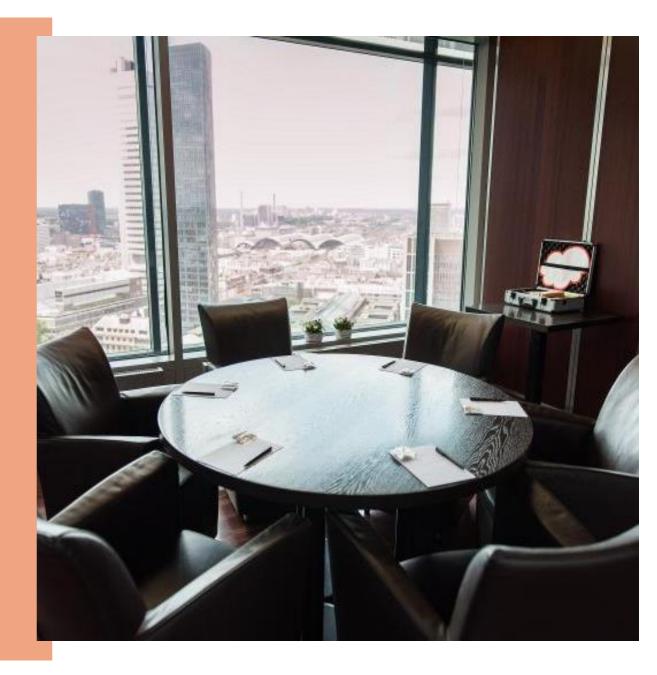

### **EUROTHEUM 3**

- Boradroom with 21m<sup>2</sup> on the 22nd floor
- Panoramic views of Frankfurt
- Ideal for small meetings up to 6 poeple

## Meeting Kapazitäten

| Zimmer         | m2    | Größe     | Cocktail | Bankett | Theater | Imperial | Schule | U-form |  |
|----------------|-------|-----------|----------|---------|---------|----------|--------|--------|--|
| Big idea Space | 32,45 | 5,8 x 5,5 | -        | -       | -       | -        | -      | -      |  |
| Eurotheum 1    | 45    | 7,5 x 6   | -        | -       | 30      | 16       | 12     | 16     |  |
| Eurotheum 3    | 21    | 4,2 x 5   | -        | -       | -       | 6        | -      | -      |  |