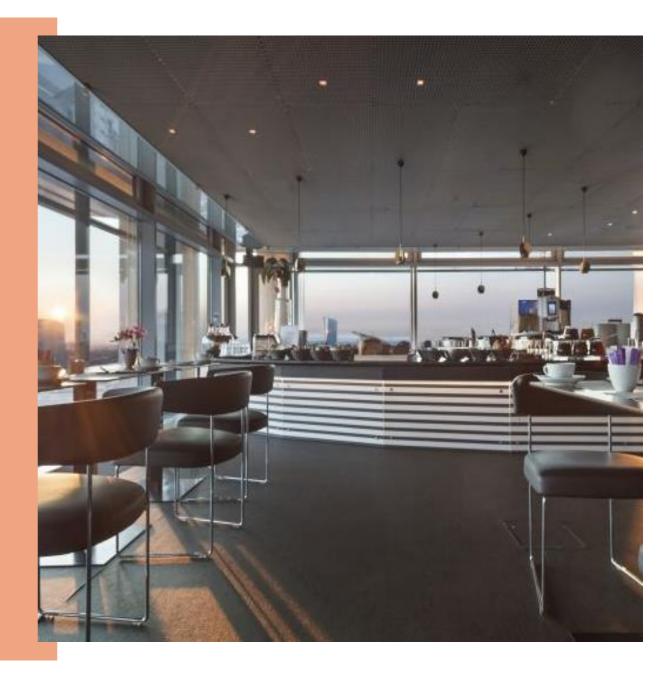

- 74 individually designed apartments and suites from the
   23rd to 29th floor
- 22nd Lounge & Bar with live music, DJ and a fabulous views of Mainhattan to the Taunus
- Eurolex fitness area with panoramic sauna
- Exceptional business location with 3 meeting rooms
- Underground parking

#### 22nd LOUNGE & BAR

Be entertained – be impressed Exclusive ambience to accompany creative cocktails, live music and views of "Mainhattan".

Design and live entertainment combine with breathtaking views from the 22nd floor of the skyscraper over the Frankfurt skyline