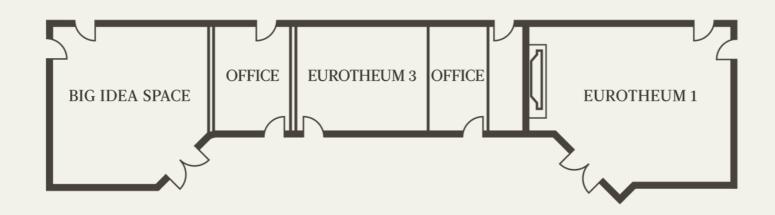

#### Meetings Made More

3 air-conditioned meeting rooms on the 22nd floor with natural daylight and unique views of the city

Along with two conventional meeting romos, we offer facilities for creative brainstorming in an extraordinary meeting room named the "BIG IDEA SPACE"

### EUROTHEUM 1

- Meeting room with 45m<sup>2</sup> on the 22nd floor
- Panoramic views of Frankfurt
- Flexible seating for up to 16 poeple

### **EUROTHEUM 3**

- Boradroom with 21m<sup>2</sup> on the 22nd floor
- Panoramic views of Frankfurt
- Ideal for small meetings up to 6 poeple

#### BIG IDEA SPACE

- Equipped with a comfortable sofa and armchairs for up to 12 people
- An ideal space for creativity, group training sessions, presentations and brainstorming
- Flexible design allows the room to adapt to your requirements
- Magnetic and writable walls provide ample space for you sketches, pictures, news and great ideas...