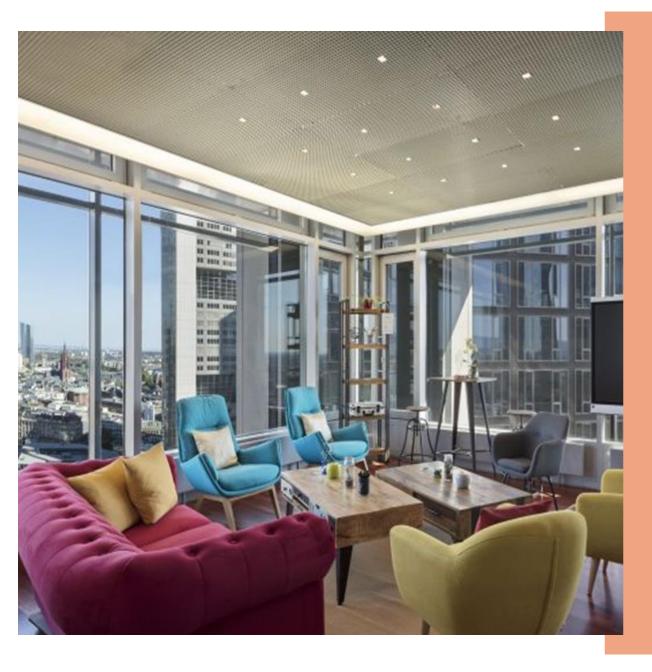

#### BIG IDEA SPACE

- Equipped with a comfortable sofa and armchairs for up to 12 people
- An ideal space for creativity, group training sessions, presentations and brainstorming
- Flexible design allows the room to adapt to your requirements
- Magnetic and writable walls provide ample space for you sketches, pictures, news and great ideas...