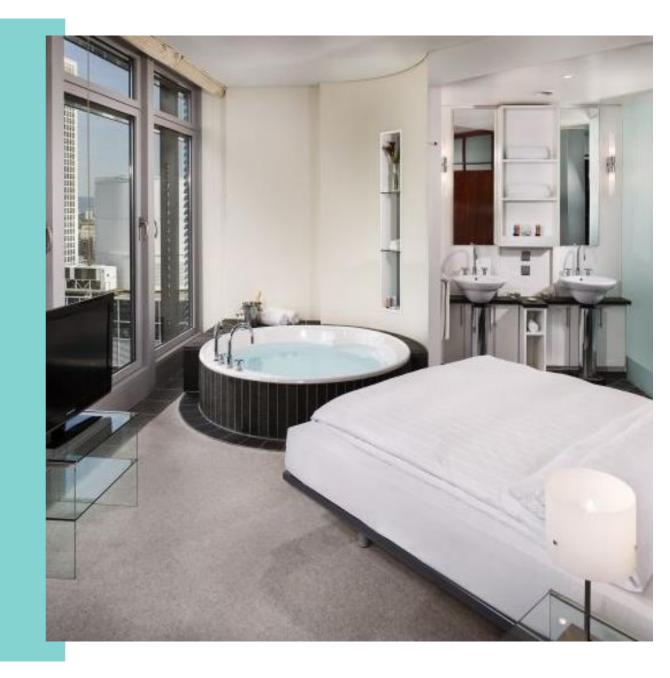

## The Skyline Condo

- Apartments with 74m<sup>2</sup> living space
- Open bathroom
- Panoramic views of the center of Frankfurt
- Kingsize beds
- Mini-fridge, coffee machine, kettle
- Kitchenette (usable on request
- Air-conditioning
- High quality care-products