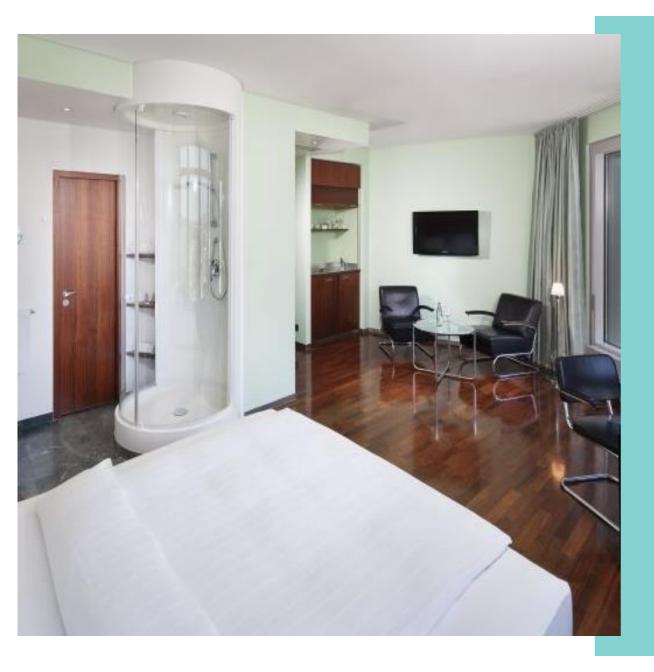

## The INNSiDE Apartment

- Apartments with 35m<sup>2</sup> living space
- 3 different styles
- Open bathroom in some apartments
- Panoramic views of the center of Frankfurt
- Kingsize beds
- Mini-fridge, coffee machine, kettle
- Kitchenette (usable on request)
- Air-conditioning
- High quality care-products