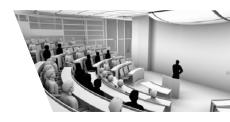

## **LECTURE HALLS**

The glass "lecture hall corridor" is located in the middle of the Central Campus, which is characterized above all by its many green outdoor facilities and its beautiful buildings. Four lecture halls of different sizes depart from it, another fifth one in the immediate vicinity on a large meadow. All lecture halls are equipped with a projector, screen and microphones, which can be rented for a relatively low price. The lecture halls offer many different perspectives on the campus through their large windows.

If you need an interpreter, for example for an international conference, there is an interpreter's booth in Lecture Hall 1.

| BUILDING              | FLOOR | DESCRIPTION           | ROOM    | <b>CAPACITY</b> parliamentary |
|-----------------------|-------|-----------------------|---------|-------------------------------|
| Lecture hall          | GF    | Lecture hall 1        | C HS 1  | 487                           |
| Lecture hall          | GF    | Lecture hall 2        | C HS 2  | 716                           |
| Lecture hall          | GF    | Lecture hall 3        | C HS 3  | 182                           |
| Lecture hall          | GF    | Lecture hall 4        | C HS 4  | 136                           |
| Lecture hall          | GF    | Lecture hall 5        | C HS 5  | 105                           |
| Lecture hall corridor | GF    | Lecture hall corridor | C Foyer | Depending on event            |