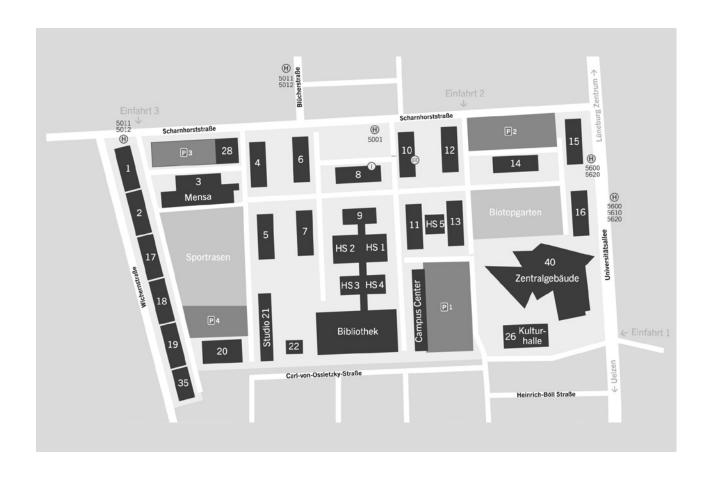

# MAP OF CAMPUS CENTRAL CAMPUS

## **LECTURE HALLS**

The glass "lecture hall corridor" is located in the middle of the Central Campus, which is characterized above all by its many green outdoor facilities and its beautiful buildings. Four lecture halls of different sizes depart from it, another fifth one in the immediate vicinity on a large meadow. All lecture halls are equipped with a projector, screen and microphones, which can be rented for a relatively low price. The lecture halls offer many different perspectives on the campus through their large windows.

If you need an interpreter, for example for an international conference, there is an interpreter's booth in Lecture Hall 1.

| BUILDING              | FLOOR | DESCRIPTION           | ROOM    | <b>CAPACITY</b> parliamentary |
|-----------------------|-------|-----------------------|---------|-------------------------------|
| Lecture hall          | GF    | Lecture hall 1        | C HS 1  | 487                           |
| Lecture hall          | GF    | Lecture hall 2        | C HS 2  | 716                           |
| Lecture hall          | GF    | Lecture hall 3        | C HS 3  | 182                           |
| Lecture hall          | GF    | Lecture hall 4        | C HS 4  | 136                           |
| Lecture hall          | GF    | Lecture hall 5        | C HS 5  | 105                           |
| Lecture hall corridor | GF    | Lecture hall corridor | C Foyer | Depending on event            |

### **SEMINAR ROOMS**

There are many seminar rooms of different sizes on the spacious campus. Depending on how large your event is planned, we can offer you the appropriate room. Eleven seminar rooms in buildings 1, 3, 9, 12, 14 and 16 are designed for groups of 50 to 97 people, there are other rooms with lower capacity. All rooms are bright and friendly and offer an optimal working environment, for example with permanently installed projectors.

#### **SEMINAR ROOMS WITH CAPACITY OVER 50 PERSONS**

| BUILDING | FLOOR | DESCRIPTION  | ROOM     | CAPACITY parliamentary |
|----------|-------|--------------|----------|------------------------|
| 1        | 2F    | Seminar room | C 1.209  | 53                     |
| 3        | 1F    | Seminar room | C 3.120  | 70                     |
| 9        | 1F    | Seminar room | C 9.102  | 65                     |
| 12       | GF    | Seminar room | C 12.001 | 55                     |
| 12       | GF    | Seminar room | C 12.006 | 58                     |
| 12       | 1F    | Seminar room | C 12.105 | 59                     |
| 12       | 1F    | Seminar room | C 12.108 | 59                     |
| 14       | GF    | Seminar room | C 14.001 | 55                     |
| 14       | GF    | Seminar room | C 14.006 | 57                     |
| 14       | GF    | Seminar room | C 14.027 | 97                     |
| 16       | 1F    | Seminar room | C 16.129 | 50                     |

We also offer additional seminar rooms for smaller groups (up to 50 people). Unless otherwise indicated, these seminar rooms are also equipped with projectors that can be rented at low cost.

#### **SEMINAR ROOMS WITH CAPACITY UNDER 50 PERSONS**

| BUILDING | FLOOR | DESCRIPTION  | ROOM      | CAPACITY parliamentary |
|----------|-------|--------------|-----------|------------------------|
| 11       | 3F    | Seminar Room | C 11.320  | 28                     |
| 12       | GF    | Seminar Room | C 12.009  | 25                     |
| 12       | GF    | Seminar Room | C 12.010  | 26                     |
| 12       | GF    | Seminar Room | C 12.013  | 37                     |
| 12       | GF    | Seminar Room | C 12.015  | 25                     |
| 12       | 1F    | Seminar Room | C 12.101a | 36                     |
| 12       | 1F    | Seminar Room | C 12.101b | 26                     |
| 12       | 1F    | Seminar Room | C 12.111  | 35                     |
| 12       | 1F    | Seminar Room | C 12.112  | 25                     |
| 14       | 1F    | Seminar Room | C 14.102a | 33                     |
| 14       | 1F    | Seminar Room | C 14.102b | 33                     |
| 14       | 1F    | Seminar Room | C 14.103  | 33                     |
| 14       | 2F    | Seminar Room | C 14.201  | 35                     |
| 14       | 2F    | Seminar Room | C 14.202  | 40                     |
| 14       | 2F    | Seminar Room | C 14.203  | 40                     |
| 14       | 2F    | Seminar Room | C 14.204  | 41                     |
| 16       | 2F    | Seminar Room | C 16.203  | 35                     |
| 16       | 2F    | Seminar Room | C 16.204  | 20                     |
| 16       | 2F    | Seminar Room | C 16.222  | 33                     |
| 16       | 2F    | Seminar Room | C 16.223  | 25                     |