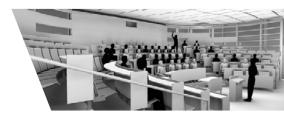

## **LECTURE HALLS**

The glass "lecture hall corridor" is located in the middle of the Central Campus, which is characterized above all by its many green outdoor facilities and its beautiful buildings. Four lecture halls of different sizes depart from it, another fifth one in the immediate vicinity on a large meadow. All lecture halls are equipped with a projector, screen and microphones, which can be rented for a relatively low price. The lecture halls offer many different perspectives on the campus through their large windows.

If you need an interpreter, for example for an international conference, there is an interpreter's booth in Lecture Hall 1.

| BUILDING              | FLOOR | DESCRIPTION           | ROOM    | <b>CAPACITY</b> parliamentary |
|-----------------------|-------|-----------------------|---------|-------------------------------|
| Lecture hall          | GF    | Lecture hall 1        | C HS 1  | 487                           |
| Lecture hall          | GF    | Lecture hall 2        | C HS 2  | 716                           |
| Lecture hall          | GF    | Lecture hall 3        | C HS 3  | 182                           |
| Lecture hall          | GF    | Lecture hall 4        | C HS 4  | 136                           |
| Lecture hall          | GF    | Lecture hall 5        | C HS 5  | 105                           |
| Lecture hall corridor | GF    | Lecture hall corridor | C Foyer | Depending on event            |