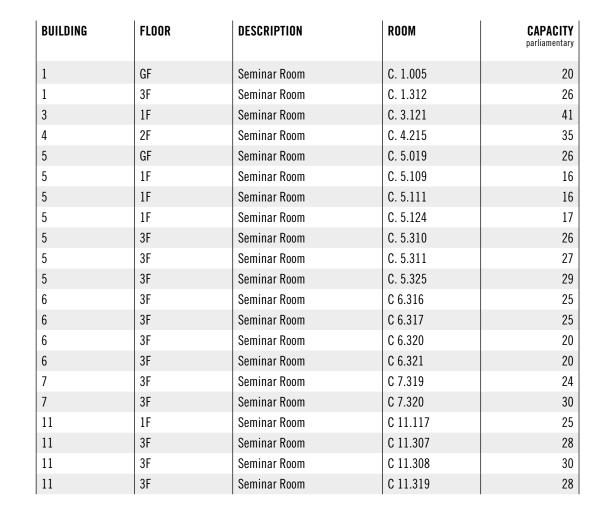

#### **SEMINAR ROOMS WITH CAPACITY UNDER 50 PERSONS**

| BUILDING | FLOOR | DESCRIPTION  | ROOM      | CAPACITY parliamentary |
|----------|-------|--------------|-----------|------------------------|
| 11       | 3F    | Seminar Room | C 11.320  | 28                     |
| 12       | GF    | Seminar Room | C 12.009  | 25                     |
| 12       | GF    | Seminar Room | C 12.010  | 26                     |
| 12       | GF    | Seminar Room | C 12.013  | 37                     |
| 12       | GF    | Seminar Room | C 12.015  | 25                     |
| 12       | 1F    | Seminar Room | C 12.101a | 36                     |
| 12       | 1F    | Seminar Room | C 12.101b | 26                     |
| 12       | 1F    | Seminar Room | C 12.111  | 35                     |
| 12       | 1F    | Seminar Room | C 12.112  | 25                     |
| 14       | 1F    | Seminar Room | C 14.102a | 33                     |
| 14       | 1F    | Seminar Room | C 14.102b | 33                     |
| 14       | 1F    | Seminar Room | C 14.103  | 33                     |
| 14       | 2F    | Seminar Room | C 14.201  | 35                     |
| 14       | 2F    | Seminar Room | C 14.202  | 40                     |
| 14       | 2F    | Seminar Room | C 14.203  | 40                     |
| 14       | 2F    | Seminar Room | C 14.204  | 41                     |
| 16       | 2F    | Seminar Room | C 16.203  | 35                     |
| 16       | 2F    | Seminar Room | C 16.204  | 20                     |
| 16       | 2F    | Seminar Room | C 16.222  | 33                     |
| 16       | 2F    | Seminar Room | C 16.223  | 25                     |