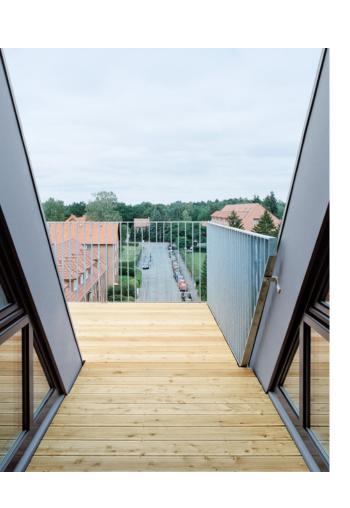

### THE CAMPUS

Whether as a supplement to the Leuphana Zentralgebäude or especially for your event - the campus of the Leuphana University with its 16 buildings and five lecture halls offers optimal conditions for all your needs and the best solution for any event of any size. Short distances between the buildings and the well-kept outdoor facilities characterize the idyllic image of the entire campus. Our premises are not only available during the semester break - we realize your event ideas throughout the year!

## **LECTURE HALLS**

The glass "lecture hall corridor" is located in the middle of the Central Campus, which is characterized above all by its many green outdoor facilities and its beautiful buildings. Four lecture halls of different sizes depart from it, another fifth one in the immediate vicinity on a large meadow. All lecture halls are equipped with a projector, screen and microphones, which can be rented for a relatively low price. The lecture halls offer many different perspectives on the campus through their large windows.