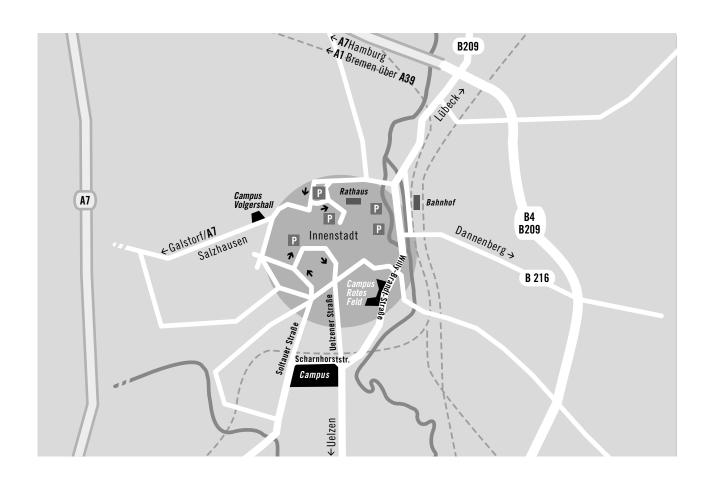

# ACCESS TO THE CENTRAL CAMPUS

#### BY TRAIN & BY BUS

Lüneburg is situated on the main railway route between Hanover and Hamburg.

An ICE train takes about one hour from Hanover. From Hamburg you can take the IC or ME (Metronom, regional fast track) to Lüneburg in 30 minutes. Lüneburg is part of the catchment area of the Hamburger Verkehrsverbund (HVV).

During the lecture period the bus line 5001 runs as a direct shuttle connection from Lüneburg train station to the Central Campus. The bus line 5600 (to Barnstedt) also goes to campus. You have to get off at the bus stop "Universitätsallee". The bus lines 5011 in the direction of Rettmer Häcklingen and 5012 in the direction of Bockelsberg can also be used, the final stop is always Blücherstraße. See also map p. 11

In addition, there are taxis waiting in front of the train station. A ride to the Central Campus costs approx. 8 to  $10 \in$ .

#### BY CAR

**From the South:** Follow the federal motorway A7 Hanover - Hamburg until you reach the Soltau-Ost exit, from there take the state highway 209 to Lüneburg. Then follow the road signs to the university campus.

**From the North:** Follow the federal motorway A39 Hamburg - Lüneburg and then onto the eastern bypass to the Lüneburg - Häcklingen exit. Then follow the road signs to the university campus.

**Parking:** Please obey the parking regulations on campus and park your car in a designated car park. Illegally parked cars will be towed.

#### BY PLANE

The nearest airports are Hamburg (70 km), Hanover (120 km) and Bremen (150 km).

All three airports can be easily reached by public transport. In Hamburg, the urban train (S-Bahn) runs every 10 minutes to the main station. The ride takes about 25 minutes. In Hanover the S-Bahn leaves every 30 minutes and takes about 20 minutes to the main station. In Bremen, the tram line 6 leaves for the main station every 10 minutes.