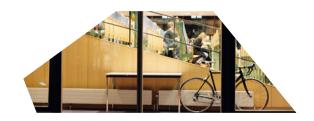

## **LECTURE HALLS**

The glass "lecture hall corridor" is located in the middle of the Central Campus, which is characterized above all by its many green outdoor facilities and its beautiful buildings. Four lecture halls of different sizes depart from it, another fifth one in the immediate vicinity on a large meadow. All lecture halls are equipped with a projector, screen and microphones, which can be rented for a relatively low price. The lecture halls offer many different perspectives on the campus through their large windows.

If you need an interpreter, for example for an international conference, there is an interpreter's booth in Lecture Hall 1.

| BUILDING              | FLOOR | DESCRIPTION           | ROOM    | <b>CAPACITY</b> parliamentary |
|-----------------------|-------|-----------------------|---------|-------------------------------|
| Lecture hall          | GF    | Lecture hall 1        | C HS 1  | 487                           |
| Lecture hall          | GF    | Lecture hall 2        | C HS 2  | 716                           |
| Lecture hall          | GF    | Lecture hall 3        | C HS 3  | 182                           |
| Lecture hall          | GF    | Lecture hall 4        | C HS 4  | 136                           |
| Lecture hall          | GF    | Lecture hall 5        | C HS 5  | 105                           |
| Lecture hall corridor | GF    | Lecture hall corridor | C Foyer | Depending on event            |