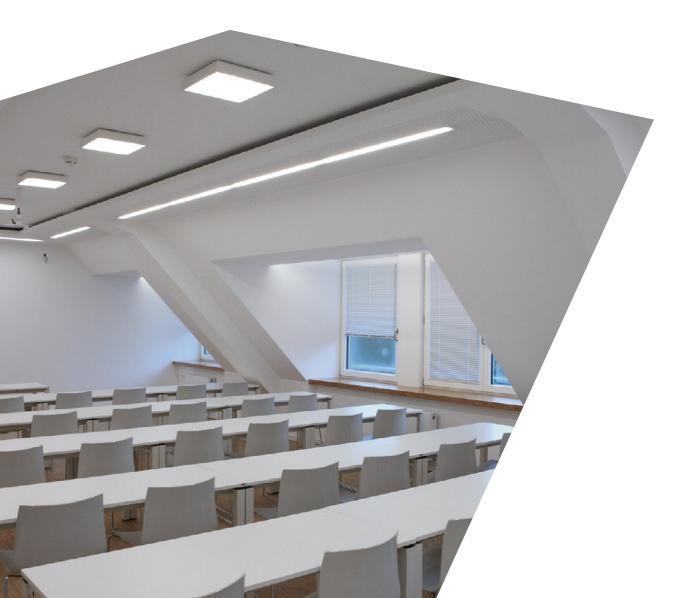

### **SEMINAR ROOMS**

There are many seminar rooms of different sizes on the spacious campus. Depending on how large your event is planned, we can offer you the appropriate room. Eleven seminar rooms in buildings 1, 3, 9, 12, 14 and 16 are designed for groups of 50 to 97 people, there are other rooms with lower capacity. All rooms are bright and friendly and offer an optimal working environment, for example with permanently installed projectors.

We also offer additional seminar rooms for smaller groups (up to 50 people). Unless otherwise indicated, these seminar rooms are also equipped with projectors that can be rented at low cost.