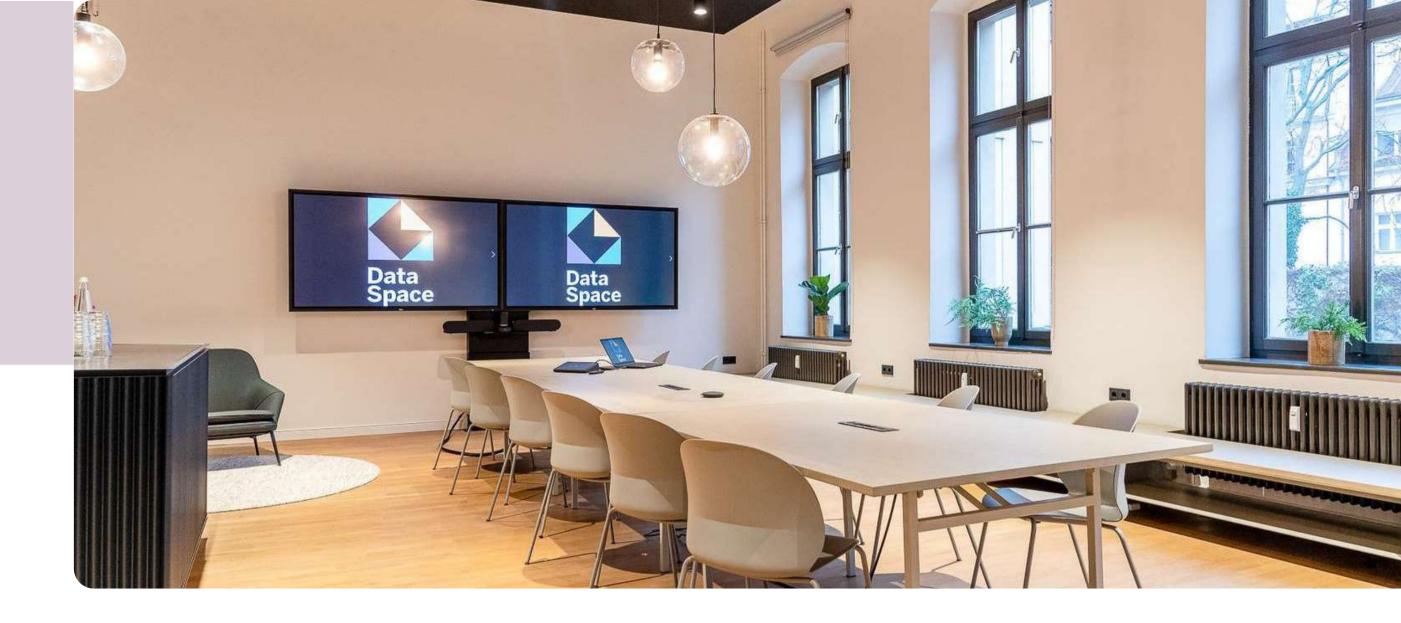

#### FACTS BOARDROOM

Located in the first floor, the Event Space is 40sqm.

2x 72" screen
Sound system
video conferencing
system
Whiteboards
creation wall

Parliament 20 Cinema 40 Workshop 15

Minibar with cool drinks