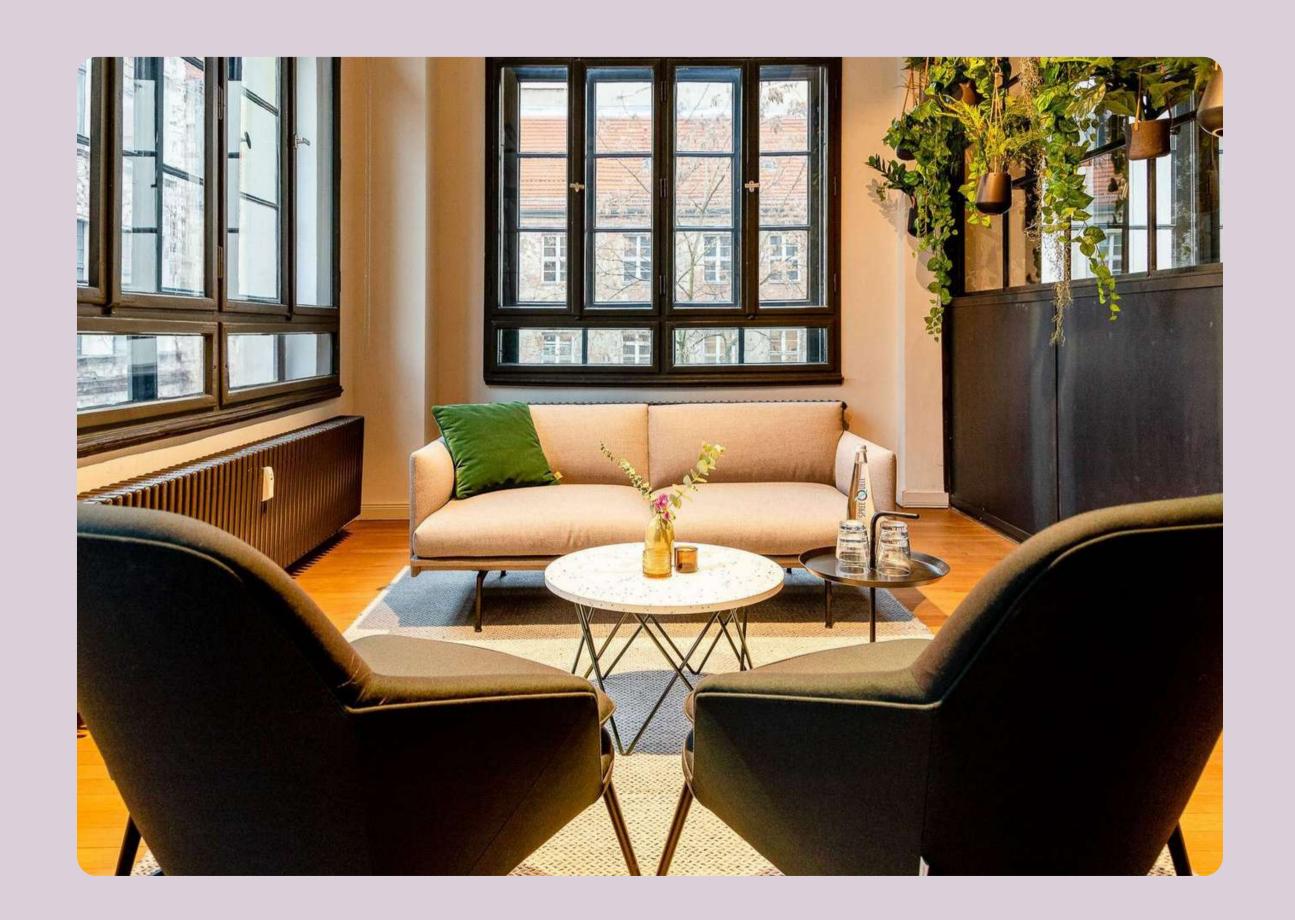

In the warmer months, our courtyard terrace is especially inviting for lounging and relaxing during a day of site seeing, shopping, or taking a break during our event DATA SPACE meetings.

#### FACTS DATA LOUNGE

Located on the ground floor, the room is 10sqm.

98-inch screen, video wall sound system touchscreen

Workshop 8 pax