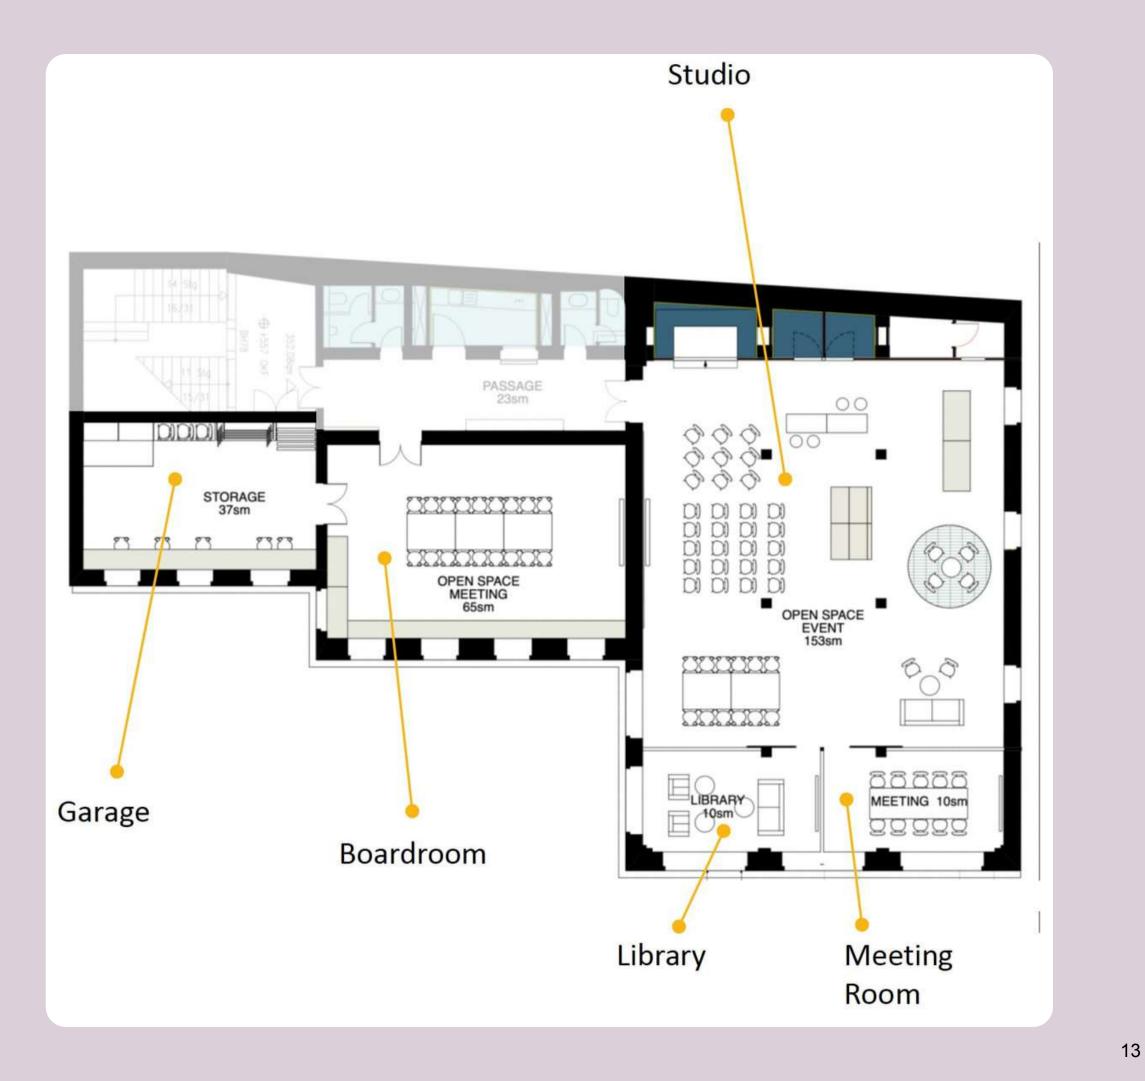

### FACTS STUDIO, MEETING, LIBRARY

- Located in the first floor, the Event Space is 153 +10 +10 sqm.
- 98" screen & 64" screen
  Sound system
  video conferencing
  system Whiteboards
  creation wall
  Two telephone booths
  lounge area

#### FACTS BOARDROOM

Located in the first floor, the Event Space is 40sqm.

2x 72" screen
Sound system
video conferencing
system
Whiteboards
creation wall

Parliament 20 Cinema 40 Workshop 15

Minibar with cool drinks

LIBRARY

MEETING ROOM