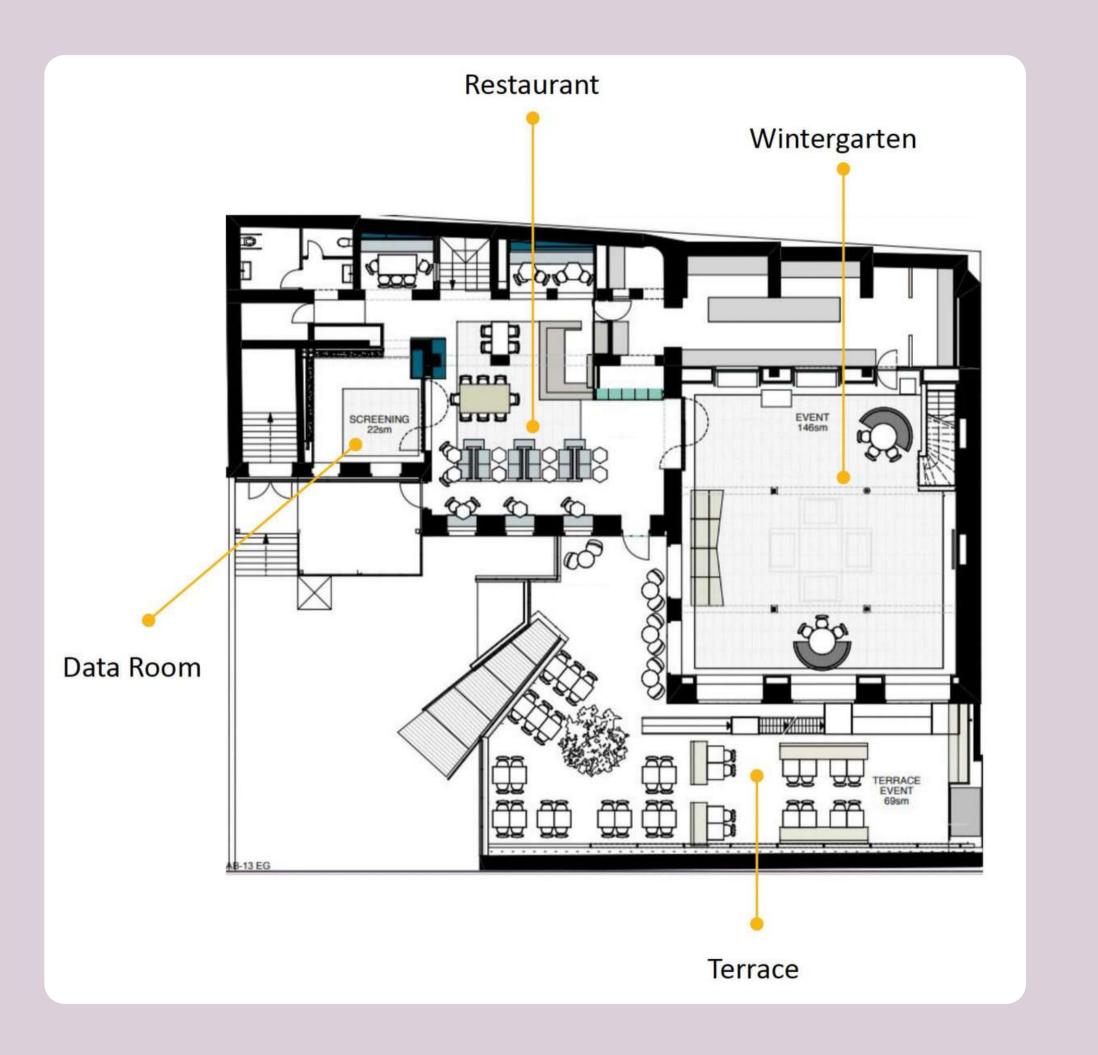

#### FACTS DATA LOUNGE

Located on the ground floor, the room is 10sqm.

98-inch screen, video wall sound system touchscreen

Workshop 8 pax

### FACTS RESTAURANT

Located on the ground floor, the room is 100sqm

Bar with seating

Seated 30 guests

First Floor 80 pax 261 sqm

#### FACTS WINTERGARDEN

- Located on the ground floor, the Event Space is 146 sqm.
- 98-inch screen,
  video cube
  sound system
  beamer
  4mx4m screen
  touchscreen

- Reception 180 / Gala 100 U-Shape 25 / Cinema 110 Workshop 60
  - All screens are connected to the build-on speaker system and can be equipped with microphones