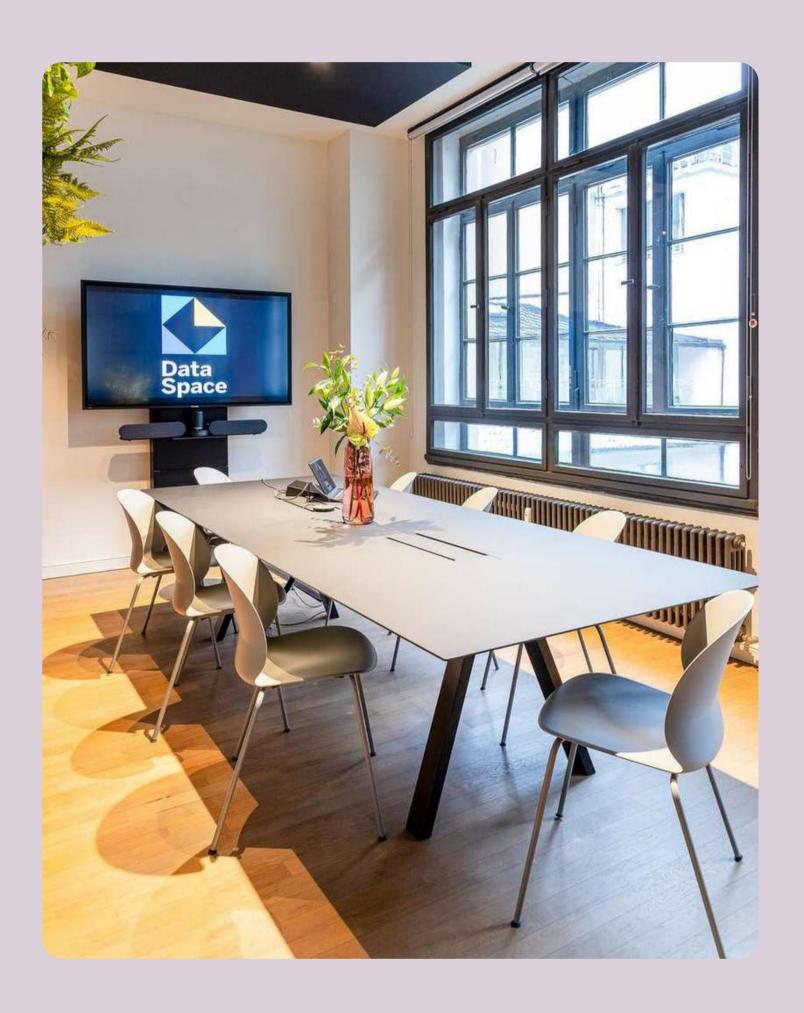

#### FACTS DATA LOUNGE

Located on the ground floor, the room is 10sqm.

98-inch screen, video wall sound system touchscreen

Workshop 8 pax

#### FACTS BOARDROOM

Located in the first floor, the Event Space is 40sqm.

2x 72" screen
Sound system
video conferencing
system
Whiteboards
creation wall

Parliament 20 Cinema 40 Workshop 15

Minibar with cool drinks