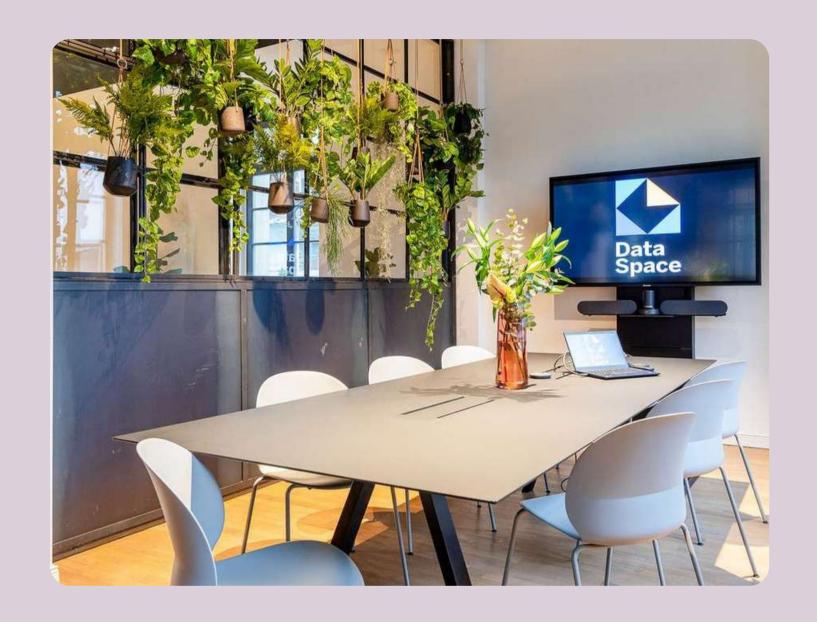

#### FACTS DATA LOUNGE

Located on the ground floor, the room is 10sqm.

98-inch screen, video wall sound system touchscreen

Workshop 8 pax

### FACTS STUDIO, MEETING, LIBRARY

- Located in the first floor, the Event Space is 153 +10 +10 sqm.
- 98" screen & 64" screen
  Sound system
  video conferencing
  system Whiteboards
  creation wall
  Two telephone booths
  lounge area