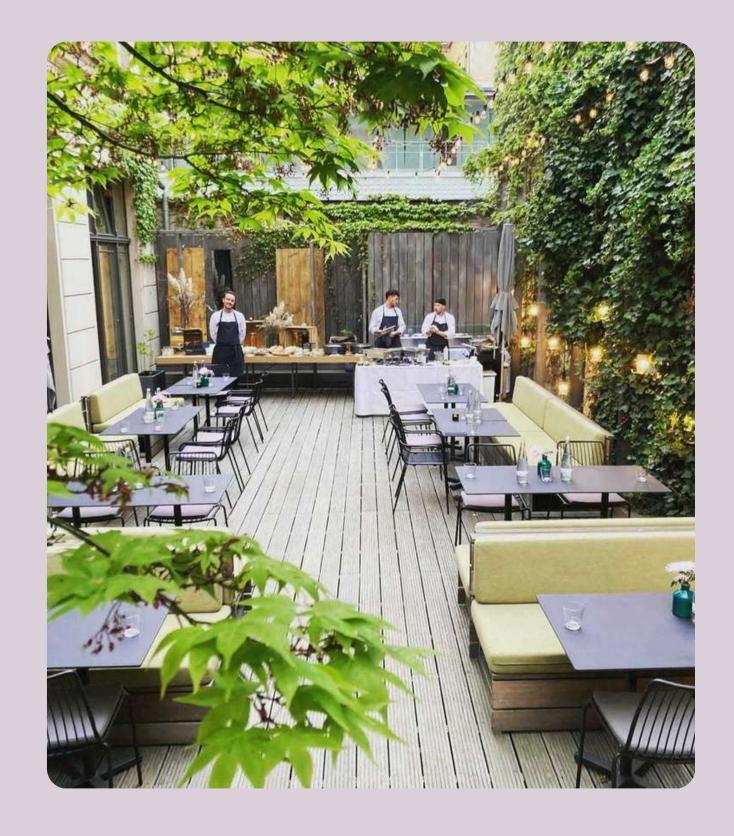

In the warmer months, our courtyard terrace is especially inviting for lounging and relaxing during a day of site seeing, shopping, or taking a break during our event DATA SPACE meetings.

We are at your service whether a coffee, lunch, brunch, or dinners and of course the occasional bar night

We offer our guests a full range of food and beverage solution

Whether a classic buffet, flying buffet, seated dinner or lunch or BBQ on the terrace, everything is possible