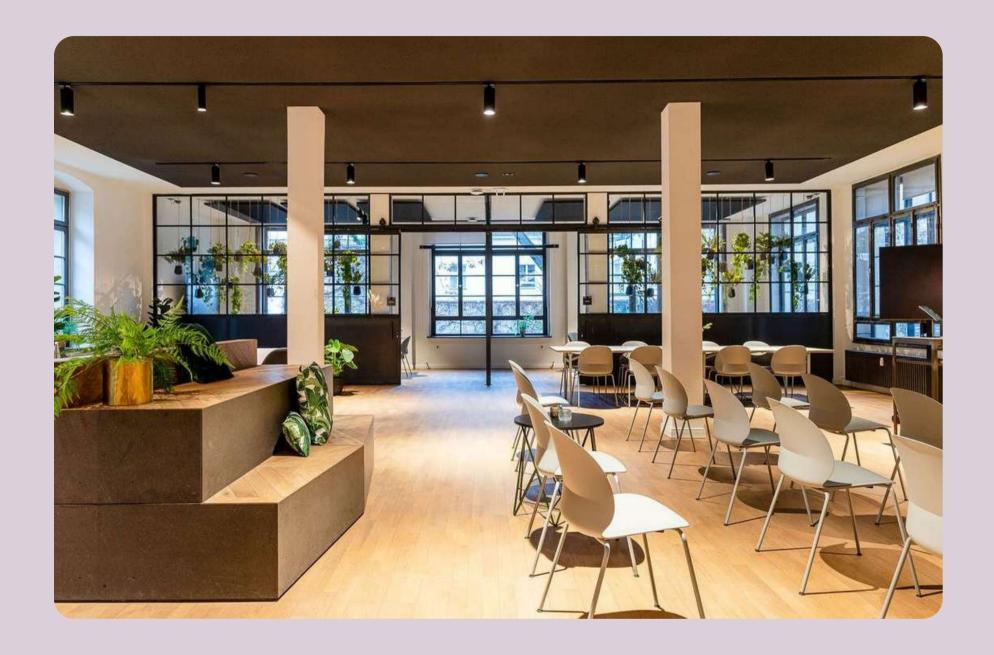

# VISION

THINK, MEET,
INNOVATE,
GET INSPIRED!

Grund Floor 200 pax 258 sqm Inhouse Restaurant Outdoor Terrace

#### FACTS WINTERGARDEN

- Located on the ground floor, the Event Space is 146 sqm.
- 98-inch screen,
  video cube
  sound system
  beamer
  4mx4m screen
  touchscreen

- Reception 180 / Gala 100 U-Shape 25 / Cinema 110 Workshop 60
  - All screens are connected to the build-on speaker system and can be equipped with microphones