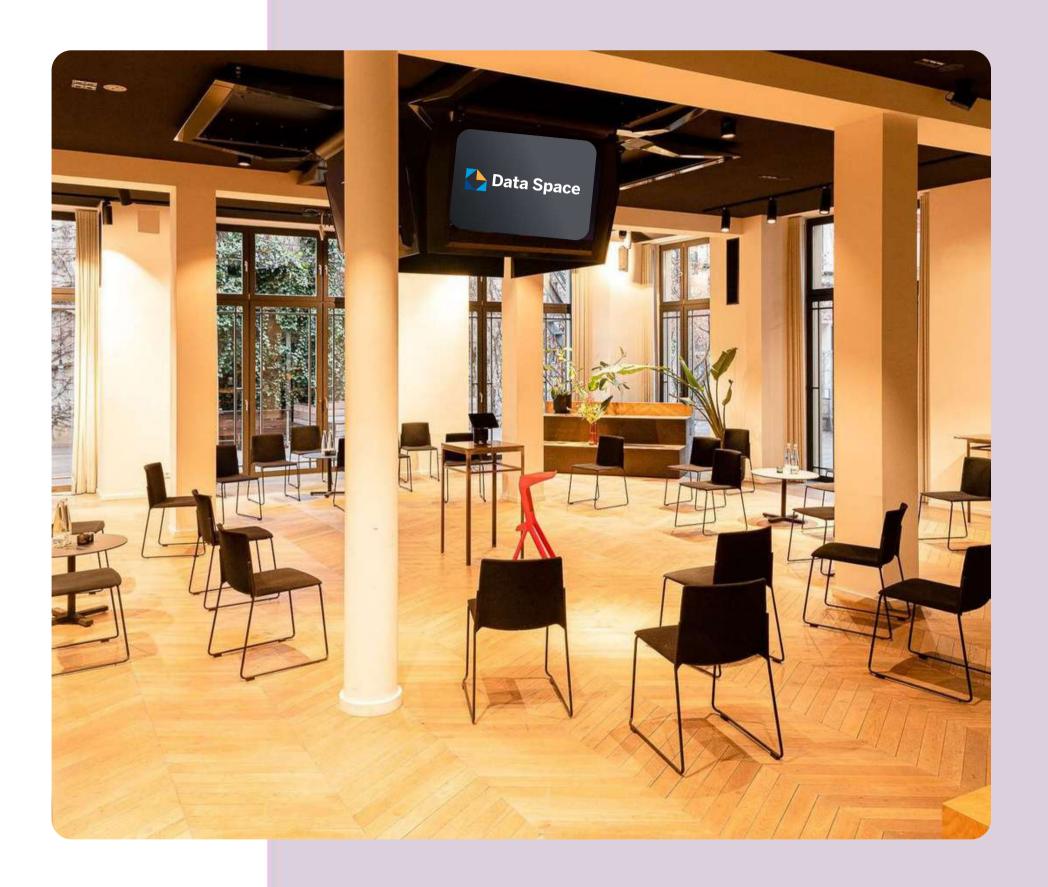

#### SAP DATA Space

It is a place for innovative minds to meet, network and run events, focusing on digitalization and digital transformation.

Data Space offers various spaces on the overall surface area of more than 400 sqm and has a capacity for up to 300 participants.

We offer many flexible set ups.

Our spaces are perfect to combine digital and physical guests in one meeting - we excel at hybrid meetings.

#### FACTS WINTERGARDEN

- Located on the ground floor, the Event Space is 146 sqm.
- 98-inch screen,
  video cube
  sound system
  beamer
  4mx4m screen
  touchscreen

- Reception 180 / Gala 100 U-Shape 25 / Cinema 110 Workshop 60
  - All screens are connected to the build-on speaker system and can be equipped with microphones