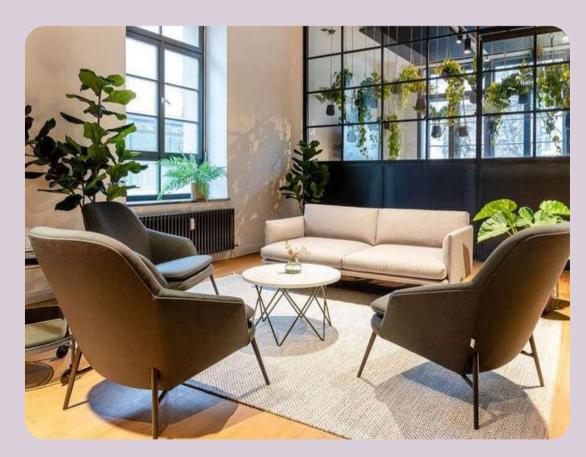

10sqm.

98-inch screen, video wall sound system touchscreen



Workshop 8 pax

### FACTS RESTAURANT

Located on the ground floor, the room is 100sqm

Bar with seating

Seated 30 guests



First Floor 80 pax 261 sqm



### FACTS STUDIO, MEETING, LIBRARY

- Located in the first floor, the Event Space is 153 +10 +10 sqm.
- 98" screen & 64" screen
  Sound system
  video conferencing
  system Whiteboards
  creation wall
  Two telephone booths
  lounge area



Cinema 60 Workshop 64 U-Shape 40

Minibar with cool drinks

#### FACTS BOARDROOM

Located in the first floor, the Event Space is 40sqm.

2x 72" screen
Sound system
video conferencing
system
Whiteboards
creation wall



Parliament 20 Cinema 40 Workshop 15

Minibar with cool drinks



LIBRARY



MEETING ROOM



# STUDIO







# STUDIO











Terrace

# I am looking forward to hearing from you!



iemandnettes@data-space.co