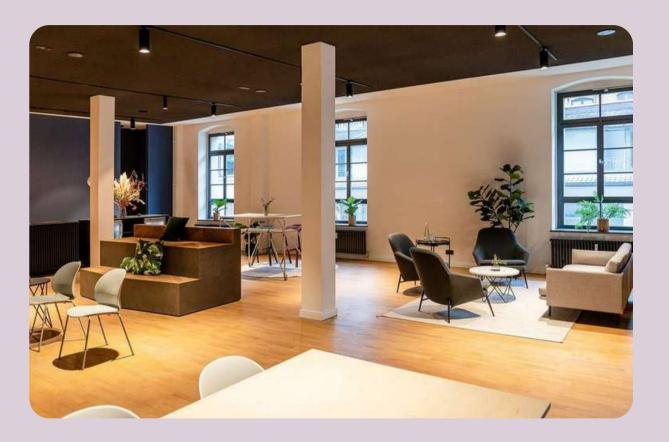

### FACTS RESTAURANT

Located on the ground floor, the room is 100sqm

Bar with seating

Seated 30 guests

First Floor 80 pax 261 sqm