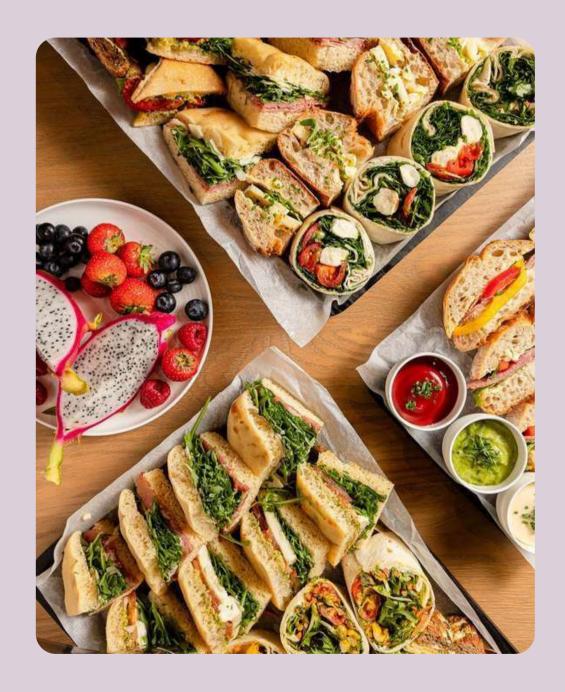

from the havel - belrin -                     |                               |  |
| Beelitzer Free Range Cornfed Chicken<br>seasonal pearl barley-vegetables                            |                               |  |
| DESSE                                                                                               | RTS                           |  |
| Chocolate calamansi sorbet, choc-shot, cacao-crisp                                                  |                               |  |
| Carrot Honey Panna Cotta<br>berliner honey, oat crumble, tonkabean espum                            | a                             |  |
|                                                                                                     |                               |  |

# SNACK BUFFET









# DISHES





# VISION



THINK, MEET,
INNOVATE,
GET INSPIRED!



Grund Floor 200 pax 258 sqm Inhouse Restaurant Outdoor Terrace



#### FACTS WINTERGARDEN

- Located on the ground floor, the Event Space is 146 sqm.
- 98-inch screen,
  video cube
  sound system
  beamer
  4mx4m screen
  touchscreen



- Reception 180 / Gala 100 U-Shape 25 / Cinema 110 Workshop 60
  - All screens are connected to the build-on speaker system and can be equipped with microphones

#### FACTS DATA LOUNGE

Located on the ground floor, the room is 10sqm.

98-inch screen, video wall sound system touchscreen



Workshop 8 pax

### FACTS RESTAURANT

Located on the ground floor, the room is 100sqm

Bar with seating

Seated 30 guests



First Floor 80 pax 261 sqm



### FACTS STUDIO, MEETING, LIBRARY

- Located in