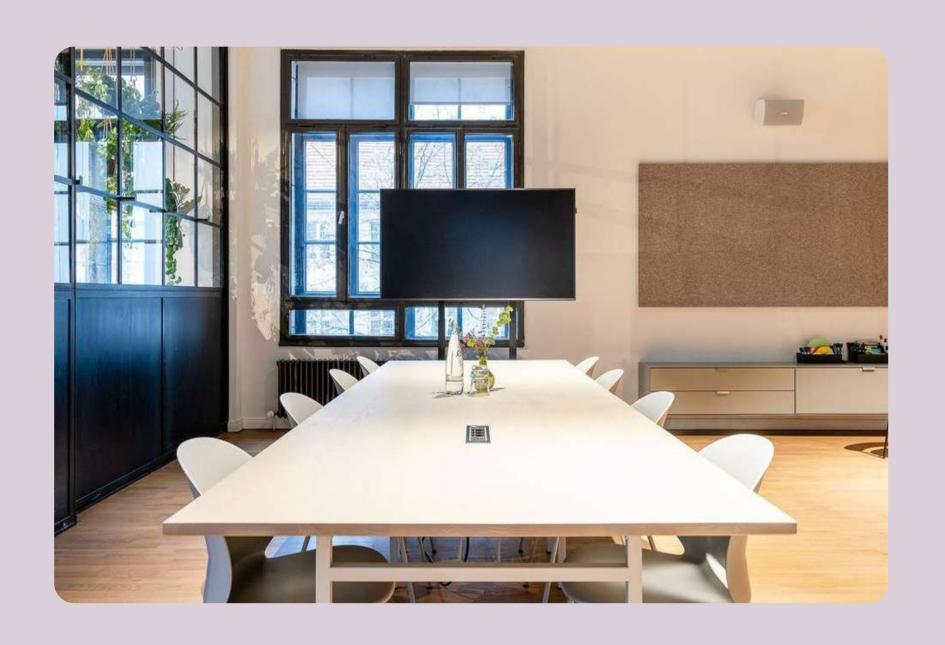

#### FACTS BOARDROOM

Located in the first floor, the Event Space is 40sqm.

2x 72" screen
Sound system
video conferencing
system
Whiteboards
creation wall

Parliament 20 Cinema 40 Workshop 15

Minibar with cool drinks