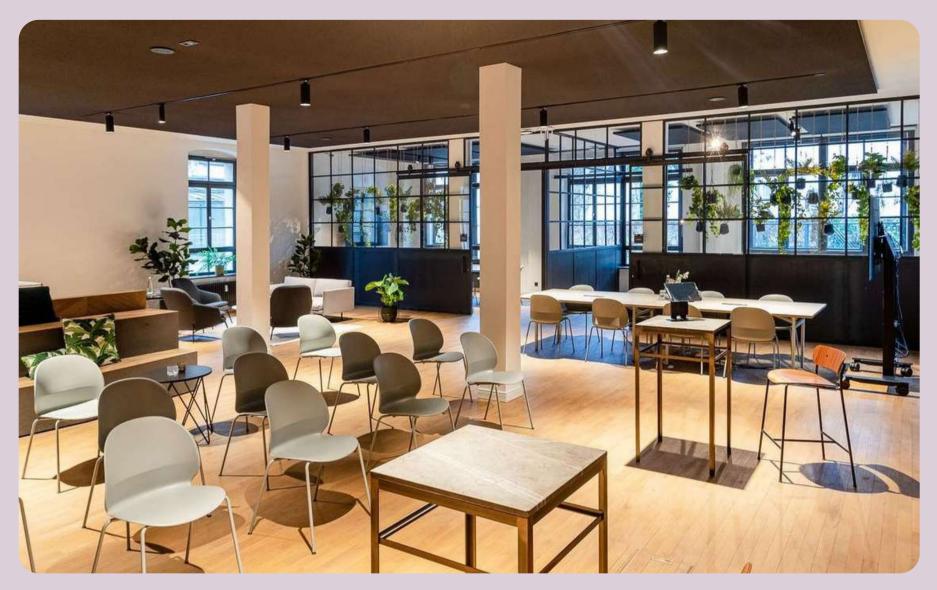

# VISION

THINK, MEET,
INNOVATE,
GET INSPIRED!

Grund Floor 200 pax 258 sqm Inhouse Restaurant Outdoor Terrace

#### FACTS WINTERGARDEN

- Located on the ground floor, the Event Space is 146 sqm.
- 98-inch screen,
  video cube
  sound system
  beamer
  4mx4m screen
  touchscreen

- Reception 180 / Gala 100 U-Shape 25 / Cinema 110 Workshop 60
  - All screens are connected to the build-on speaker system and can be equipped with microphones