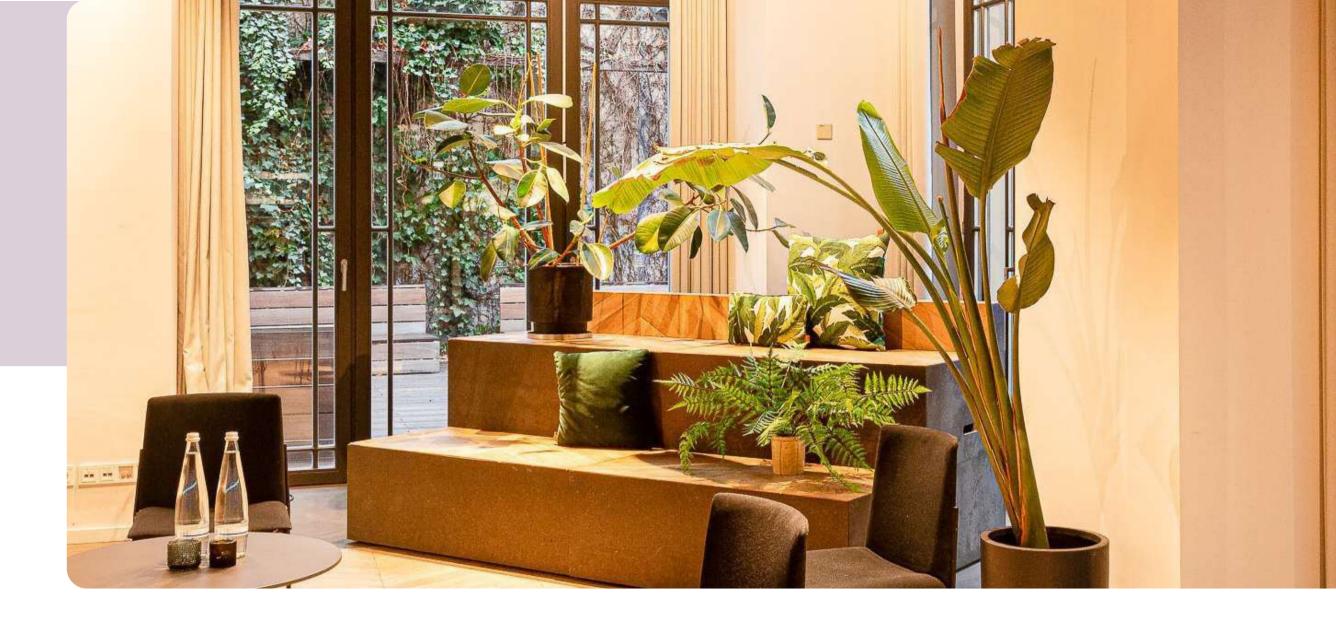

### FACTS STUDIO, MEETING, LIBRARY

- Located in the first floor, the Event Space is 153 +10 +10 sqm.
- 98" screen & 64" screen
  Sound system
  video conferencing
  system Whiteboards
  creation wall
  Two telephone booths
  lounge area

LIBRARY

MEETING ROOM

# STUDIO