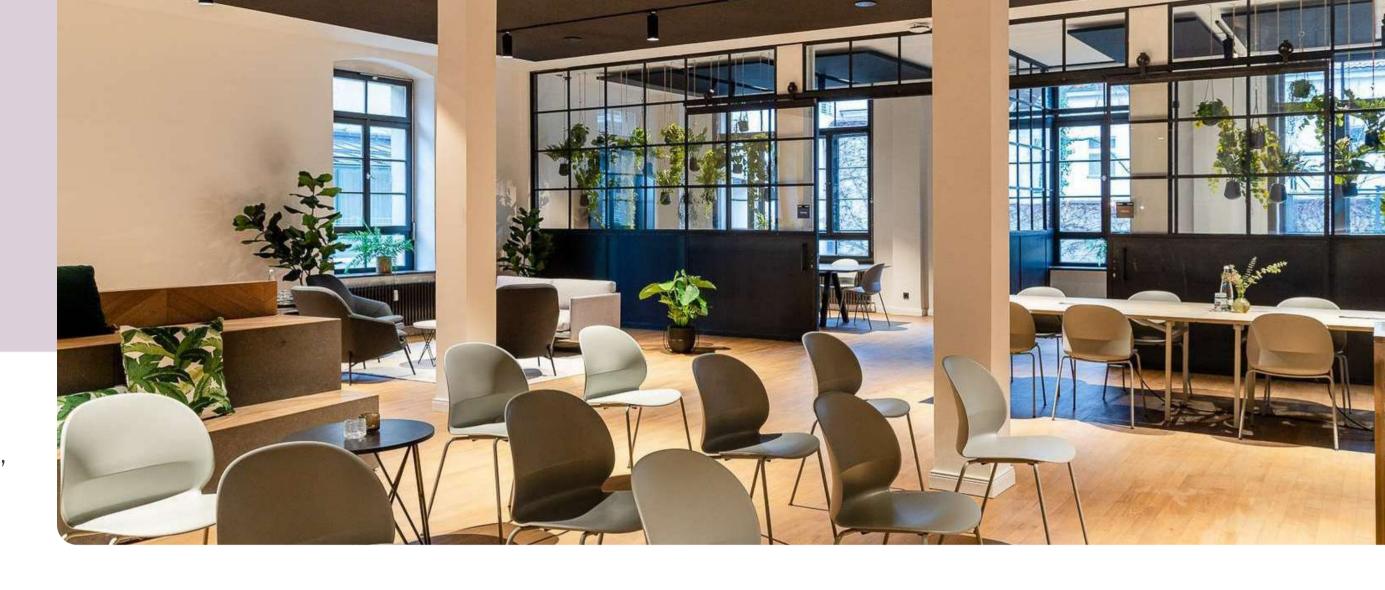

# VISION

THINK, MEET,
INNOVATE,
GET INSPIRED!

Grund Floor 200 pax 258 sqm Inhouse Restaurant Outdoor Terrace

#### FACTS WINTERGARDEN

- Located on the ground floor, the Event Space is 146 sqm.
- 98-inch screen,
  video cube
  sound system
  beamer
  4mx4m screen
  touchscreen

- Reception 180 / Gala 100 U-Shape 25 / Cinema 110 Workshop 60
  - All screens are connected to the build-on speaker system and can be equipped with microphones